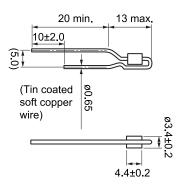

## KEMET, BEAD L, DC Line Filters, Normal Mode

| Dimensions |                |
|------------|----------------|
| D          | 3.4mm +/-0.2mm |
| L          | 13mm MAX       |
| LL         | 20mm MIN       |
| S          | 5mm NOM        |
| L2         | 4.4mm +/-0.2mm |