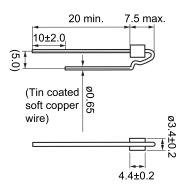

| Specifications     |           |
|--------------------|-----------|
| Temperature Range: | -20/+70°C |

| Dimensions |                |
|------------|----------------|
| D          | 3.4mm +/-0.2mm |
| L          | 7.5mm NOM      |
| LL         | 20mm MIN       |
| S          | 5mm NOM        |
| L2         | 4.4mm +/-0.2mm |