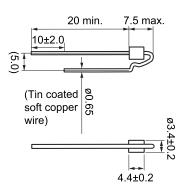

| Specifications     |           |
|--------------------|-----------|
| Temperature Range: | -20/+70°C |

| Dimensions |                |
|------------|----------------|
| D          | 3.4mm +/-0.2mm |
| L          | 7.5mm NOM      |
| LL         | 20mm MIN       |
| S          | 5mm NOM        |
| L2         | 4.4mm +/-0.2mm |