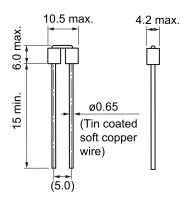

| Specifications     |           |
|--------------------|-----------|
| Temperature Range: | -20/+70°C |

| Dimensions |            |  |
|------------|------------|--|
| D          | 4.2mm MAX  |  |
| L          | 6mm MAX    |  |
| W          | 10.5mm MAX |  |
| LL         | 15mm MIN   |  |
| S          | 5mm NOM    |  |