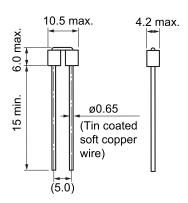

| Specifications     |           |
|--------------------|-----------|
| Temperature Range: | -20/+70°C |

| Dimensions |            |  |
|------------|------------|--|
| D          | 4.2mm MAX  |  |
| L          | 6mm MAX    |  |
| W          | 10.5mm MAX |  |
| LL         | 15mm MIN   |  |
| S          | 5mm NOM    |  |