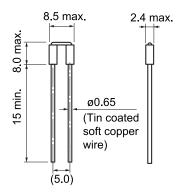

| Specifications     |           |
|--------------------|-----------|
| Temperature Range: | -20/+70°C |

| Dimensions |           |  |
|------------|-----------|--|
| D          | 2.4mm MAX |  |
| L          | 8.5mm MAX |  |
| W          | 8mm MAX   |  |
| LL         | 15mm MIN  |  |
| S          | 5mm NOM   |  |