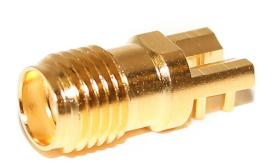

## BU-1420761881

(Female SMA High Frequency End Launch)

(Dimensions in mm, Panel Mount)

Toll Free: 800.955.2629

Phone: 330.780.2525

Fax: 330.780.2524

Impedance: 50 Ohms

Frequency Range: 0-26.5GVSWR: 1.4 Max at 0-18G