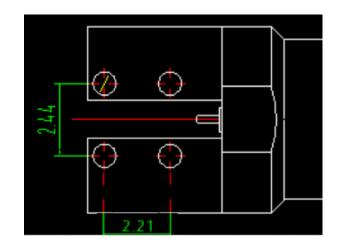

## BU-1420761881

(Female SMA High Frequency End Launch)

(Dimensions in mm, Panel Mount)

Toll Free: 800.955.2629

Phone: 330.780.2525

Fax: 330.780.2524

Impedance: 50 Ohms

Frequency Range: 0-26.5GVSWR: 1.4 Max at 0-18G