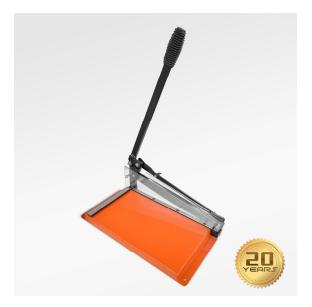

## **DM9001 PCB/Metal Shears**

High quality low cost Bench Top Shears which can accurately cut FR4, precious metals such as Silver, Palladium, Platinum, Gold copper sheet, PCB laminates up to 1/8" Thick (3.175mm), brass and aluminium sheet etc up to 1.5 mm thick with Plastics up to 2.00 mm thick.

These shears are very popular with Sign Makers, Sublimation, Jewellery Makers, Metal Etchers and Trophy Centres as well as Electronic PCB manufacturers and aluminium up to 1.5mm. An important feature of these shears is safety. Free access to the cutting area is prevented by heavy Perspex shielding extending along both sides of the blade. A safety latch is fitted to the pivot to prevent operation without it first being released.

For positional accuracy the cutting bed is fitted with a rule which is recessed to assist in securing the PCB or sheeting whilst cutting is in progress. The DM9001 has a cutting capacity of 305mm (12") and is extremely compact with an overall height of only 635mm and a footprint of 440 × 245mm. It has a cutting bed of 110mm wide from the blade although wider material can be cut.