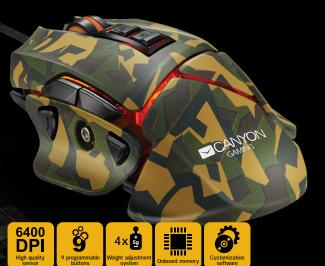

## **GAMING MOUSE**

- High-precision sensor Sunplus SPCP6653
- Customizable DPI 800/1000/1200/1600/2400/3200/4800/6400
- Scan Frequency: 6000 frames per second
- 9 programmable keys
- Built-in memory module
- Spectacular backlight
- USB cable 1.7m with ferrite filter
- Canyon Twin Surface Coating Technology
- Software for settings and macros
- Response frequency 500/1000 Hz
- 4 removable weights of 5 for optimal mouse control