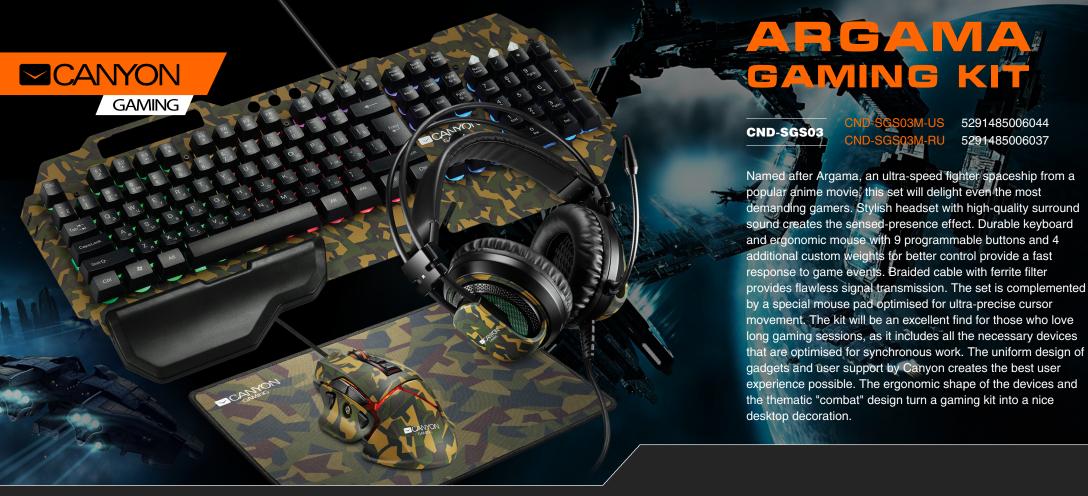

## **GAMING MOUSE**

- High-precision sensor Sunplus SPCP6653
- Customizable DPI 800/1000/1200/1600/2400/3200/4800/6400
- Scan Frequency: 6000 frames per second
- 9 programmable keys
- Built-in memory module
- Spectacular backlight
- USB cable 1.7m with ferrite filter
- Canyon Twin Surface Coating Technology
- Software for settings and macros
- Response frequency 500/1000 Hz
- 4 removable weights of 5 for optimal mouse control

## **GAMING MOUSE PAD**

- Size 350x250 mm
- Texture optimized for precise mouse movement control
- Suitable for all types of sensors