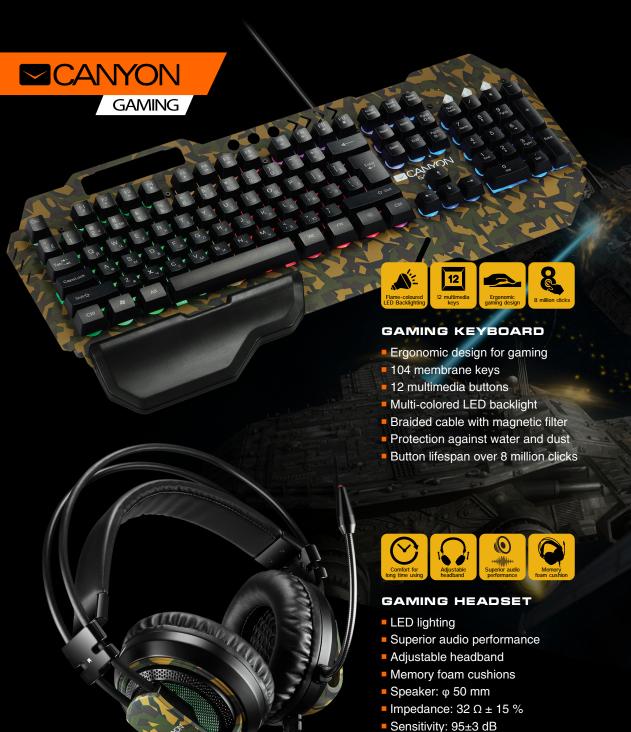

Frequency: 20-20 kHz

Cable length: 2 m+/-10%



## **GAMING MOUSE**

- High-precision sensor Sunplus SPCP6653
- Customizable DPI 800/1000/1200/1600/2400/3200/4800/6400
- Scan Frequency: 6000 frames per second
- 9 programmable keys
- Built-in memory module
- Spectacular backlight
- USB cable 1.7m with ferrite filter
- Canyon Twin Surface Coating Technology
- Software for settings and macros
- Response frequency 500/1000 Hz
- 4 removable weights of 5 for optimal mouse control





## **GAMING MOUSE PAD**

- Size 350x250 mm
- Texture optimized for precise mouse movement control
- Suitable for all types of sensors