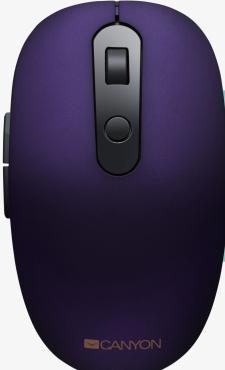

CNS-CMSW09

Dual Mode Wireless Mouse: Bluetooth and USB

This minimalistic mouse will bring comfortable experience to your daily work due to its compact size, reliable rubberized coating, and 6 silent durable buttons. Power saving technology will make you forget about discharging battery. The mouse works in two modes - bluetooth and 2.4 GHz, so if you forgot the USB receiver, or just want to free up your USB port, you can use Bluetooth connection. It not only feels good, but it also looks amazing with its original metallic colour, applied by 2 times coating technology. Focus on the most important things, and let Canyon mouse become a reliable assistant in any working situation!

## Model

CNS-CMSW09V royal purple 5291485005726 CNS-CMSW09R 5291485005733 space cherry

## **Features**

Slim minimalistic design

2 connection modes: USB 2.4 GHz / Bluetooth

6 durable silent buttons

Sensor resolution: 800/1000/1200/1500 DPI

Buttons handle 3 million clicks

New generation of rubberized coating

Original metallic color with dual coating

technology

Batteries included: 1 pcs, AA type

buttons

**Durable double** rubber coating

button 800-1500