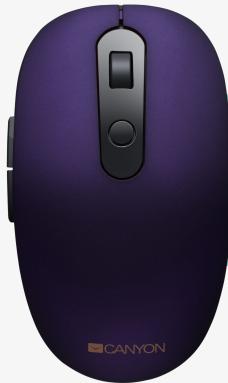

CNS-CMSW09

Dual Mode Wireless Mouse: Bluetooth and USB

This minimalistic mouse will bring comfortable experience to your daily work due to its compact size, reliable rubberized coating, and 6 silent durable buttons. Power saving technology will make you forget about discharging battery. The mouse works in two modes - bluetooth and 2.4 GHz, so if you forgot the USB receiver, or just want to free up your USB port, you can use Bluetooth connection. It not only feels good, but it also looks amazing with its original metallic colour, applied by 2 times coating technology. Focus on the most important things, and let Canyon mouse become a reliable assistant in any working situation!

## Model

CNS-CMSW09V royal purple 5291485005726 CNS-CMSW09R 5291485005733 space cherry

## **Features**

Slim minimalistic design

2 connection modes: USB 2.4 GHz / Bluetooth

6 durable silent buttons

Sensor resolution: 800/1000/1200/1500 DPI

Buttons handle 3 million clicks

New generation of rubberized coating

Original metallic color with dual coating

technology

Batteries included: 1 pcs, AA type

buttons

**Durable double** rubber coating

button 800-1500