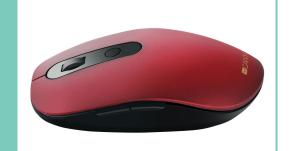

CNS-CMSW09

Dual Mode Wireless Mouse: Bluetooth and USB

This minimalistic mouse will bring comfortable experience to your daily work due to its compact size, reliable rubberized coating, and 6 silent durable buttons. Power saving technology will make you forget about discharging battery. The mouse works in two modes - bluetooth and 2.4 GHz, so if you forgot the USB receiver, or just want to free up your USB port, you can use Bluetooth connection. It not only feels good, but it also looks amazing with its original metallic colour, applied by 2 times coating technology. Focus on the most important things, and let Canyon mouse become a reliable assistant in any working situation!

## Model

CNS-CMSW09V royal purple 5291485005726 CNS-CMSW09R 5291485005733 space cherry

## **Features**

Slim minimalistic design

2 connection modes: USB 2.4 GHz / Bluetooth

6 durable silent buttons

Sensor resolution: 800/1000/1200/1500 DPI

Buttons handle 3 million clicks

New generation of rubberized coating

Original metallic color with dual coating

technology

Batteries included: 1 pcs, AA type

buttons

**Durable double** rubber coating

button 800-1500