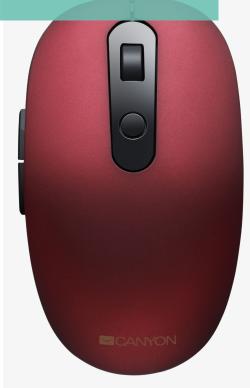

CNS-CMSW09

Dual Mode Wireless Mouse: Bluetooth and USB

This minimalistic mouse will bring comfortable experience to your daily work due to its compact size, reliable rubberized coating, and 6 silent durable buttons. Power saving technology will make you forget about discharging battery. The mouse works in two modes - bluetooth and 2.4 GHz, so if you forgot the USB receiver, or just want to free up your USB port, you can use Bluetooth connection. It not only feels good, but it also looks amazing with its original metallic colour, applied by 2 times coating technology. Focus on the most important things, and let Canyon mouse become a reliable assistant in any working situation!

## Model

CNS-CMSW09V royal purple 5291485005726 CNS-CMSW09R 5291485005733 space cherry

## **Features**

Slim minimalistic design

2 connection modes: USB 2.4 GHz / Bluetooth

6 durable silent buttons

Sensor resolution: 800/1000/1200/1500 DPI

Buttons handle 3 million clicks

New generation of rubberized coating

Original metallic color with dual coating

technology

Batteries included: 1 pcs, AA type

buttons

**Durable double** rubber coating

button 800-1500