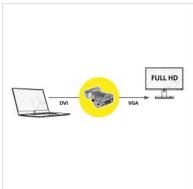

## **ROLINE DVI-VGA Adapter, DVI M - HD15 F**

Product No. 12.03.3105 **Politi** 

**Manufacturer** ROLINE

Manufacturer No. 12.03.3105

**EAN (single piece)** 7611990155071

- For connecting a VGA monitor to a DVI graphic card
- Adapter with HD15 Female and DVI-I Male