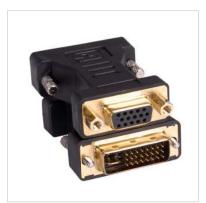

## **ROLINE DVI-VGA Adapter, DVI M - HD15 F**

Product No. 12.03.3105 **Politi** 

**Manufacturer** ROLINE

Manufacturer No. 12.03.3105

**EAN (single piece)** 7611990155071

- For connecting a VGA monitor to a DVI graphic card
- Adapter with HD15 Female and DVI-I Male

Remark: Product similar to picture

| Technical specifications        |                                               |
|---------------------------------|-----------------------------------------------|
| Manufacturer                    | ROLINE                                        |
| Product group                   | Adapters, Terminators, Converters             |
| Product type                    | DVI-VGA Adapter                               |
| Colour                          | black                                         |
| Scope of delivery               | 1x Adapter                                    |
| Max. resolution                 | 1920 x 1080 / 1920 x 1200 @60Hz (2K, Full HD) |
| Side 1 connection (PC)          | DVI 24 + 5 Male (DVI-I)                       |
| Side 2 connection (Peripherals) | VGA HD15 Female                               |
| Side 1 Connector Type           | DVI-I 24+5                                    |

| Side 1 Connector<br>Gender | Male                         |
|----------------------------|------------------------------|
| Side 2 Connector Type      | HD D-Sub 15-pin (HD-15), VGA |
| Side 2 Connector<br>Gender | Female                       |
| Active / Passive           | Passive                      |
| Area of application        | External                     |
| Dimensions (HxWxD)         | 16 x 40 x 55 mm              |
| Hand locking screws        | Yes                          |