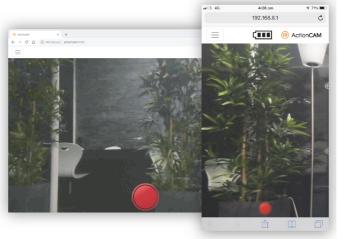

ISO image into a bootable SD card, a guide canbe found at:- www.raspberrypiplastics.com/actioncam-bootable-sd-guide

If you are still having problens send an email to: info@raspberrypiplastics.co.uk

#### **OPERATION**



- On your smartphone/tablet/ PC network list find the ActionCam wifi access point.
- Click on ActionCam and enter the password onenine19 to connect.



**NOTE:** The ActionCam may require restarting after the first boot before the access point becomes available.

#### **ACCESSING THE CAMERA PREVIEW**

 Having connected the ActionCam successfully to your smartphone/tablet/PC open a web browser on your device and in the address bar enter:http://actioncam:8080 or on some devices http://192.168.8.1:8080



2. This will open the ActionCam camera preview page in your browser.



#### **ACCESSING SAVED FILES**

 Having connected the ActionCam successfully to your smartphone/tablet/PC open your file explorer (Finder on Apple) and navigate to:-Network/actioncam/share to find the saved files.



Copy the files from the /share directory to a location created on your device.





### INFORMATION ON WASTE DISPOSAL FOR CONSUMERS OF ELECTRICAL & ELECTRONIC EQUIPMENT.

When this product has reached the end of its life it must be treated as Waste Electrical & Electronic Equipment (WEEE). Any WEEE marked products must not be mixed with general household waste, but kept separate for the treatment, recovery and recycling of the materials used. Contact your local authority for details of recycling schemes in your area.

Made in UK, LS12 2QQ

Man Rev 1.0