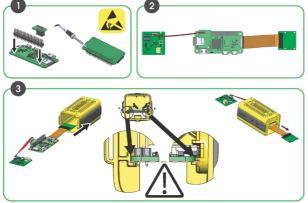

#### ASSEMBLY INSTRUCTIONS

For detailed help and further instructions go to:www.raspberrypiplastics.com/actioncam

You will need to download the ISO file to your SD card. The instructions are at:www.raspberrypiplastics.com/actioncam-software-setup