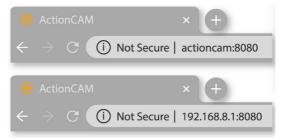

#### **ACCESSING THE CAMERA PREVIEW**

 Having connected the ActionCam successfully to your smartphone/tablet/PC open a web browser on your device and in the address bar enter:http://actioncam:8080 or on some devices http://192.168.8.1:8080