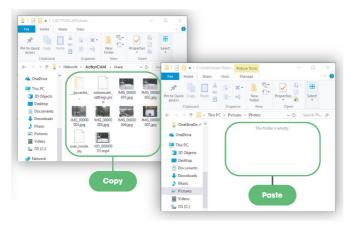

oint.
- Click on ActionCam and enter the password onenine19 to connect.



**NOTE:** The ActionCam may require restarting after the first boot before the access point becomes available.

#### **ACCESSING THE CAMERA PREVIEW**

 Having connected the ActionCam successfully to your smartphone/tablet/PC open a web browser on your device and in the address bar enter:http://actioncam:8080 or on some devices http://192.168.8.1:8080



2. This will open the ActionCam camera preview page in your browser.



#### **ACCESSING SAVED FILES**

 Having connected the ActionCam successfully to your smartphone/tablet/PC open your file explorer (Finder on Apple) and navigate to:-Network/actioncam/share to find the saved files.



Copy the files from the /share directory to a location created on your device.





### INFORMATION ON WASTE DISPOSAL FOR CONSUMERS OF ELECTRICAL & ELECTRONIC EQUIPMENT.

When this product has reached the end of its life it must be treated as Waste Electrical & Electronic Equipment (WEEE). Any WEEE marked products must not be mixed with general household waste, but kept separate for the treatment, recovery and recycling of the materials used. Contact your local authority for details of recycling schemes in your area.

Made in UK, LS12 2QQ

Man Rev 1.0