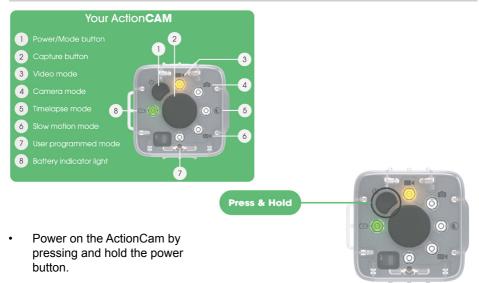

#### ASSEMBLY INSTRUCTIONS

For detailed help and further instructions go to:www.raspberrypiplastics.com/actioncam

You will need to download the ISO file to your SD card. The instructions are at:www.raspberrypiplastics.com/actioncam-software-setup

#### **OPERATION**

- On your smartphone/tablet/ PC network list find the ActionCam wifi access point.
- Click on ActionCam and enter the password onenine19 to connect.

**NOTE:** The ActionCam may require restarting after the first boot before the access point becomes available.