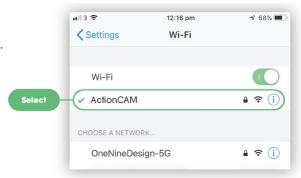

#### **OPERATION**

- On your smartphone/tablet/ PC network list find the ActionCam wifi access point.
- Click on ActionCam and enter the password onenine19 to connect.

**NOTE:** The ActionCam may require restarting after the first boot before the access point becomes available.