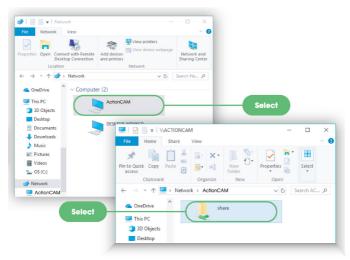

#### **ACCESSING SAVED FILES**

 Having connected the ActionCam successfully to your smartphone/tablet/PC open your file explorer (Finder on Apple) and navigate to:-Network/actioncam/share to find the saved files.