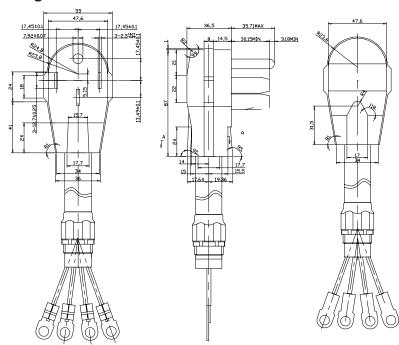

## Mains Power Cord NEMA 14-50P to Free End





## **Specifications**

Connector to Connector : NEMA 14-50P to Free End

Current Rating : 50A
Voltage Rating : 250V AC
Cable Length : 1.2m (4 ft)
Jacket Colour : Black

## Diagram



Dimensions : Millimetres

## **Part Number Table**

| Description                                    | Part Number |
|------------------------------------------------|-------------|
| Main Power Cord, NEMA 14-50P to Free End, 1.2m | 140-1526    |

Important Notice: This data sheet and its contents (the "Information") belong to the members of the AVNET group of companies (the "Group") or are licensed to it. No licence is granted for the use of it other than for information purposes in connection with the products to which it relates. No licence of any intellectual property rights is granted. The Information is subject to change without notice and replaces all data sheets previously supplied. The Information supplied is believed to be accurate but the Group assumes no responsibility for it