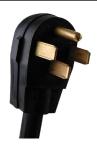

## Mains Power Cord NEMA 14-50P to Free End

## **Specifications**

Connector to Connector : NEMA 14-50P to Free End

Current Rating : 50A
Voltage Rating : 250V AC
Cable Length : 1.2m (4 ft)
Jacket Colour : Black