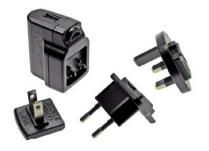

## INTERCHANGEABLE WALL PLUG POWER SUPPLY 5VDC 5WATT

PowerPax: SW4149-E

### **Description:**

Our range of 5 Watt Interchangeable wall plug power supplies provide 5 Watts of continuous power with the flexibility of worldwide usage as they are supplied with UK, Euro & USA AC Heads, all Efficiency Level VI and carry worldwide safety approvals.