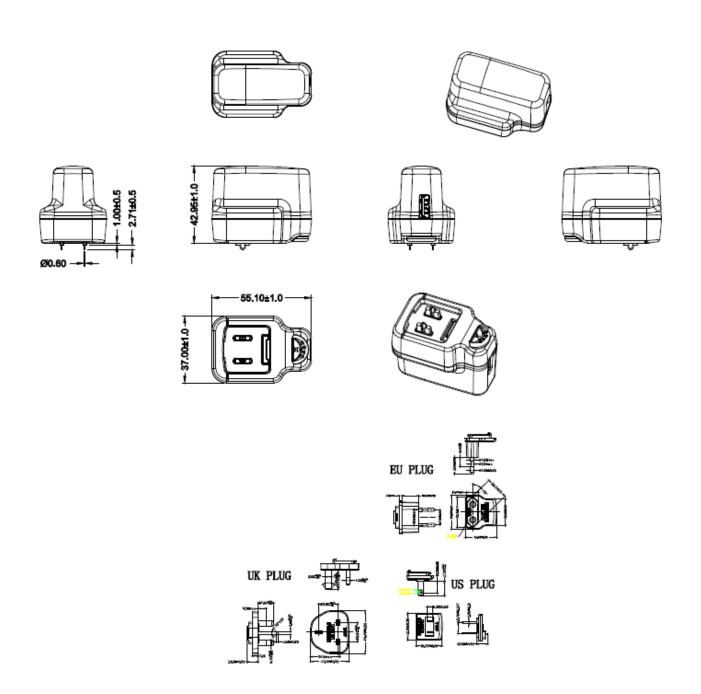

| Specification            |                                                                                                                                 |
|--------------------------|---------------------------------------------------------------------------------------------------------------------------------|
| Part Code                | SW4149-E                                                                                                                        |
| Input Voltage Range      | 90-264 Vac                                                                                                                      |
| Input Frequency Range    | 47-63Hz                                                                                                                         |
| Input Current Rated      | 0.18A Max                                                                                                                       |
| Input AC Heads           | UK, Euro & USA                                                                                                                  |
| Output Voltage Rating    | +5V                                                                                                                             |
| Output Current Range     | 1A                                                                                                                              |
| Output Min Current       | 0A                                                                                                                              |
| Output Connection Type   | USB Socket                                                                                                                      |
| Total Output Regulation  | +/- 5%                                                                                                                          |
| Line and Load Regulation | +/- 5%                                                                                                                          |
| Ripple & Noise           | 200mVp-p                                                                                                                        |
| Efficiency               | 73.62%Min                                                                                                                       |
| Over Voltage Protection  | The output shall be protected against the over current conditions. A power cycle shall be required to restore normal operation. |
| Over Load Protection     | Auto-recovery function                                                                                                          |
| Operating Temperature    | 0°C to +50°C                                                                                                                    |
| Storage Temperature      | -20°C to +80°C                                                                                                                  |
| Operating Humidity       | 10% to 90%                                                                                                                      |
| Storage Humidity         | 10% to 90%                                                                                                                      |
| Hi-Pot                   | 3000VAC 10mA 1min                                                                                                               |
| Leakage Current          | 0.25mA max                                                                                                                      |
| Safety Standard          | Meets TUV-GS(EN60950-1)                                                                                                         |
| EMI Standard             | Meets CE(EN55022)                                                                                                               |
| MTBF                     | 50K Hours                                                                                                                       |
| Size mm max.             | 55.1(L) x 37(W) x 42.95(H) mm                                                                                                   |
| Weight                   | 160g                                                                                                                            |

### **Diagrams**