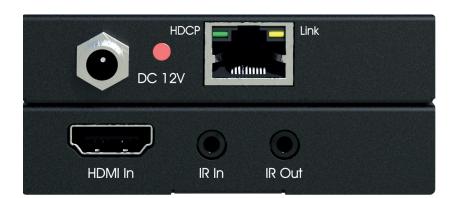

## HDBT-EC

The HDBT-EC Set is an HDBaseT Extender set consisting of a transmitter (TX) and a receiver (RX) pair. It broadcasts a single HDMI signal via Cat 5e/Cat 6/Cat 6a cable up to 70m @ 1080p or 40m @ 4K with PoC. IR pass-through allows control of any IR device from either the transmitter.

## SPECIFICATIONS

| PART NUMBER               | SY-HDBT-EC                                                                                                                                                                   |                                      |
|---------------------------|------------------------------------------------------------------------------------------------------------------------------------------------------------------------------|--------------------------------------|
| PART NUMBER               |                                                                                                                                                                              |                                      |
| VIDEO RESOLUTIONS/FORMATS | VESA and SMPTE 480p to 2160p (4K UHD) with 3D. (All resolutions to: Supports 3840x2160p @60Hz 4:4:4<br>8bit, 3840x2160p @30Hz 4:4:4 8bit)<br>All PC resolutions to 1920x1200 |                                      |
| BANDWIDTH                 | 10.2Gbps                                                                                                                                                                     |                                      |
| HDCP                      | Supports all version up to 2.2v                                                                                                                                              |                                      |
| INPUTS                    | <b>TRANSMITTER<br/>Video</b><br>1x HDMI type A 1.4v                                                                                                                          | RECEIVER<br>Video<br>1x RJ45         |
| OUTPUTS                   | <b>Video</b><br>1x RJ45                                                                                                                                                      | <b>Video</b><br>1x HDMI type A 1.4v  |
| CONTROL                   | <b>IR</b><br>Receiver Input via 3.5mm                                                                                                                                        |                                      |
| CLOCK SPEED               | 340Mhz                                                                                                                                                                       |                                      |
| RANGE                     | 70m - HD/1080p<br>40m - 4K/3840x2160 (@30Hz 4:4:                                                                                                                             | 4 8bit)                              |
| POWER SUPPLY              | 12V DC, 1A                                                                                                                                                                   |                                      |
| WEIGHT AND DIMENSIONS     | <b>Weight (net)</b><br>0.240kg (each)                                                                                                                                        | <b>Size (WHD)</b><br>120 x 16 x 74mm |
| CERTIFICATES              | CE, RoHS, FCC                                                                                                                                                                |                                      |
| WHAT'S IN THE BOX         | 1x HDBT CE Tx<br>1x HDBT CE Rx<br>1x UK / EU wall power supply<br>1x IR Receiver<br>1x IR Emitter<br>2x mounting brackets and screws                                         |                                      |