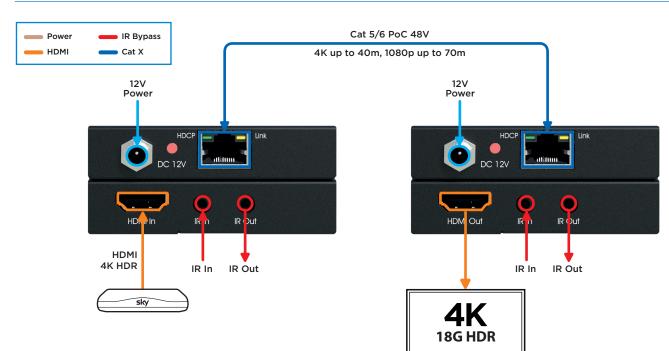

## HDBT-EC

The HDBT-EC Set is an HDBaseT Extender set consisting of a transmitter (TX) and a receiver (RX) pair. It broadcasts a single HDMI signal via Cat 5e/Cat 6/Cat 6a cable up to 70m @ 1080p or 40m @ 4K with PoC. IR pass-through allows control of any IR device from either the transmitter.

## SPECIFICATIONS

| PART NUMBER               | SY-HDBT-EC                                                                                                                                                                   |                                      |
|---------------------------|------------------------------------------------------------------------------------------------------------------------------------------------------------------------------|--------------------------------------|
| PART NUMBER               |                                                                                                                                                                              |                                      |
| VIDEO RESOLUTIONS/FORMATS | VESA and SMPTE 480p to 2160p (4K UHD) with 3D. (All resolutions to: Supports 3840x2160p @60Hz 4:4:4<br>8bit, 3840x2160p @30Hz 4:4:4 8bit)<br>All PC resolutions to 1920x1200 |                                      |
| BANDWIDTH                 | 10.2Gbps                                                                                                                                                                     |                                      |
| HDCP                      | Supports all version up to 2.2v                                                                                                                                              |                                      |
| INPUTS                    | <b>TRANSMITTER<br/>Video</b><br>1x HDMI type A 1.4v                                                                                                                          | RECEIVER<br>Video<br>1x RJ45         |
| OUTPUTS                   | <b>Video</b><br>1x RJ45                                                                                                                                                      | <b>Video</b><br>1x HDMI type A 1.4v  |
| CONTROL                   | <b>IR</b><br>Receiver Input via 3.5mm                                                                                                                                        |                                      |
| CLOCK SPEED               | 340Mhz                                                                                                                                                                       |                                      |
| RANGE                     | 70m - HD/1080p<br>40m - 4K/3840x2160 (@30Hz 4:4:                                                                                                                             | 4 8bit)                              |
| POWER SUPPLY              | 12V DC, 1A                                                                                                                                                                   |                                      |
| WEIGHT AND DIMENSIONS     | <b>Weight (net)</b><br>0.240kg (each)                                                                                                                                        | <b>Size (WHD)</b><br>120 x 16 x 74mm |
| CERTIFICATES              | CE, RoHS, FCC                                                                                                                                                                |                                      |
| WHAT'S IN THE BOX         | 1x HDBT CE Tx<br>1x HDBT CE Rx<br>1x UK / EU wall power supply<br>1x IR Receiver<br>1x IR Emitter<br>2x mounting brackets and screws                                         |                                      |