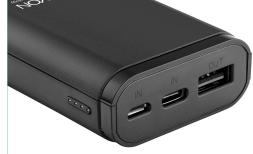

## **CNE-CPB010**

Compact Power Bank with Additional Type-C Input, 10000 mAh

Optimal capacity within a small size - that's what you need from a power bank to use on a daily basis! Smart IC technology allows you to charge any device as quickly as possible without overheating, due to its ability to determine an appropriate amperage for each of your gadgets. The battery itself can be charged using both classic Micro-USB and modern USB Type-C. A fully charged battery is enough for 3 charges of an average smartphone. A great find for those who are looking for a reliable power bank to use all day long!

## **Features**

Charging input: Micro USB / USB Type-C Micro-USB cable Smart IC Technology Capacity: 10000mAh Input: DC 5V / 2 A Output: 5V / max 2.1 A (1 \* USB) Dimension: 120\*52\*22mm (L\*W\*H)

technology