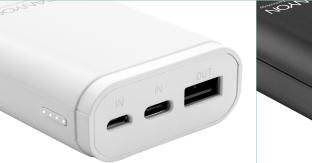

## **CNE-CPB010**

Compact Power Bank with Additional Type-C Input, 10000 mAh

Optimal capacity within a small size - that's what you need from a power bank to use on a daily basis! Smart IC technology allows you to charge any device as quickly as possible without overheating, due to its ability to determine an appropriate amperage for each of your gadgets. The battery itself can be charged using both classic Micro-USB and modern USB Type-C. A fully charged battery is enough for 3 charges of an average smartphone. A great find for those who are looking for a reliable power bank to use all day long!

## **Features**

Charging input: Micro USB / USB Type-C Micro-USB cable Smart IC Technology Capacity: 10000mAh Input: DC 5V / 2 A Output: 5V / max 2.1 A (1 \* USB) Dimension: 120\*52\*22mm (L\*W\*H)

technology