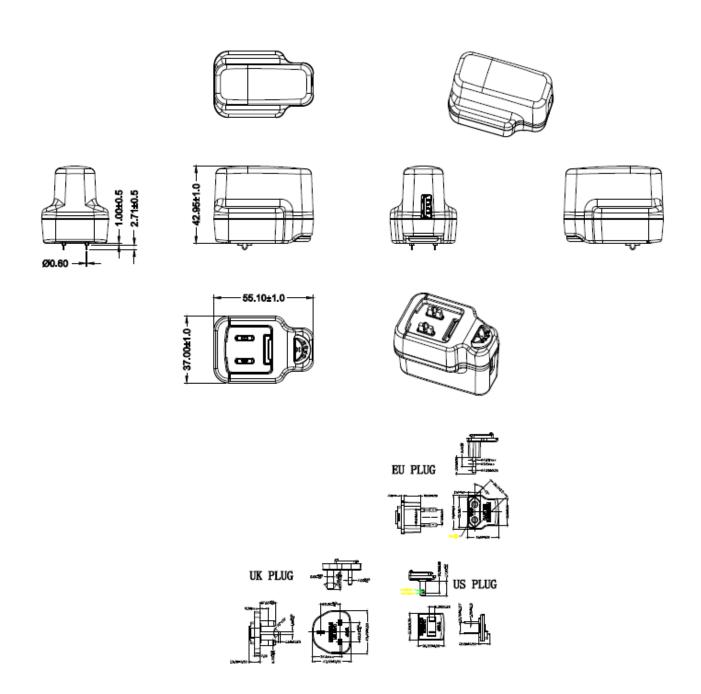

| Specification            |                                                                                                                                 |
|--------------------------|---------------------------------------------------------------------------------------------------------------------------------|
| Part Code                | SW4149-E                                                                                                                        |
| Input Voltage Range      | 90-264 Vac                                                                                                                      |
| Input Frequency Range    | 47-63Hz                                                                                                                         |
| Input Current Rated      | 0.18A Max                                                                                                                       |
| Input AC Heads           | UK, Euro & USA                                                                                                                  |
| Output Voltage Rating    | +5V                                                                                                                             |
| Output Current Range     | 1A                                                                                                                              |
| Output Min Current       | 0A                                                                                                                              |
| Output Connection Type   | USB Socket                                                                                                                      |
| Total Output Regulation  | +/- 5%                                                                                                                          |
| Line and Load Regulation | +/- 5%                                                                                                                          |
| Ripple & Noise           | 200mVp-p                                                                                                                        |
| Efficiency               | 73.62%Min                                                                                                                       |
| Over Voltage Protection  | The output shall be protected against the over current conditions. A power cycle shall be required to restore normal operation. |
| Over Load Protection     | Auto-recovery function                                                                                                          |
| Operating Temperature    | 0°C to +50°C                                                                                                                    |
| Storage Temperature      | -20°C to +80°C                                                                                                                  |
| Operating Humidity       | 10% to 90%                                                                                                                      |
| Storage Humidity         | 10% to 90%                                                                                                                      |
| Hi-Pot                   | 3000VAC 10mA 1min                                                                                                               |
| Leakage Current          | 0.25mA max                                                                                                                      |
| Safety Standard          | Meets TUV-GS(EN60950-1)                                                                                                         |
| EMI Standard             | Meets CE(EN55022)                                                                                                               |
| MTBF                     | 50K Hours                                                                                                                       |
| Size mm max.             | 55.1(L) x 37(W) x 42.95(H) mm                                                                                                   |
| Weight                   | 160g                                                                                                                            |

### **Diagrams**