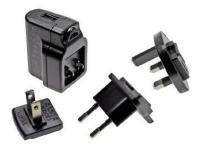

## INTERCHANGEABLE WALL PLUG POWER SUPPLY 5VDC 5WATT

PowerPax: SW4149-E

#### **Features:**

- Interchangeable AC Heads
- 1 Year Warranty
- Level VI Efficiency
- Worldwide Approvals

#### **Description:**

Our range of 5 Watt Interchangeable wall plug power supplies provide 5 Watts of continuous power with the flexibility of worldwide usage as they are supplied with UK, Euro & USA AC Heads, all Efficiency Level VI and carry worldwide safety approvals.