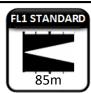

Provides 400 Lumens of Light

Provides Run Time of 3 Hours

Shines Light on Objects 85 Meters Away

Sustains 1 Meter Drop Test

Water resistant IPX4 - Works even after splashing water on all sides

### NUMBER OF OPERATING MODES: 5

| NOMBER OF CLEARING MODES: 5   |        |         |                  |
|-------------------------------|--------|---------|------------------|
| Mode                          | Lumens | Runtime | Beam<br>Distance |
| High                          | 400    | 3       | 85               |
| Low                           | 45     | 35      | 30               |
| Full Spot –<br>Digital Focus  | -      | 1       | -                |
| Full Flood –<br>Digital Focus |        | 1       | -                |
| Red                           |        |         | -                |