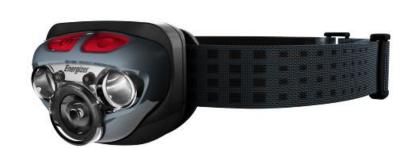

# Energizer<sub>®</sub> Vision HD+ Focus Headlamp

**HDD323** 

The Energizer Vision HD+ Focus headlamp is another innovative headlamp solution within the Energizer headlamp line. Featuring LED technology, users get an extraordinarily bright, lightweight hands-free solution with ample run time. Custom optics offer exceptional direct and peripheral vision, making the Energizer Vision HD+ Focus a perfect light for home, work and outdoor activities. Featuring patented Digital Focus, users can easily broaden or narrow their field of vision with a simple button press. Memory Recall allows users to quickly access to their favorite focus setting next time the light is activated. With an adjustable head strap, water-resistant design and pivoting head to direct light exactly as needed, Energizer continues to deliver innovative lighting solutions.

## **DESIGN BENEFITS**

- Patented Digital Focus allows users to broaden or narrow the light beam
- ✓ Red LED mode allows users to preserve night vision
- Next Push Off to avoid unnecessary switch cycles
- ✓ Compact, lightweight design
- ✓ Water-resistant with shatterproof lens

## LIGHT AND POWER SOURCE

- √ Features LED Technology
- ✓ Operates on 3 AAA Batteries