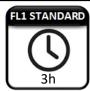

Provides 400 Lumens of Light

Provides Run Time of 3 Hours

Shines Light on Objects 85 Meters Away

Sustains 1 Meter Drop Test

Water resistant IPX4 - Works even after splashing water on all sides

### NUMBER OF OPERATING MODES: 5

| NOMBER OF CLEARING MODES: 5   |        |         |                  |
|-------------------------------|--------|---------|------------------|
| Mode                          | Lumens | Runtime | Beam<br>Distance |
| High                          | 400    | 3       | 85               |
| Low                           | 45     | 35      | 30               |
| Full Spot –<br>Digital Focus  | -      | 1       | -                |
| Full Flood –<br>Digital Focus |        | 1       | -                |
| Red                           |        |         | -                |