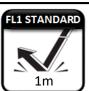

Provides 400 Lumens of Light

Provides Run Time of 3 Hours

Shines Light on Objects 85 Meters Away

Sustains 1 Meter Drop Test

Water resistant IPX4 - Works even after splashing water on all sides