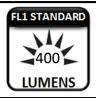

Provides 400 Lumens of Light

Provides Run Time of 3 Hours

Shines Light on Objects 85 Meters Away

Sustains 1 Meter Drop Test

Water resistant IPX4 - Works even after splashing water on all sides

### NUMBER OF OPERATING MODES: 5

| NOMBER OF CLEARING MODES: 5   |        |         |                  |
|-------------------------------|--------|---------|------------------|
| Mode                          | Lumens | Runtime | Beam<br>Distance |
| High                          | 400    | 3       | 85               |
| Low                           | 45     | 35      | 30               |
| Full Spot –<br>Digital Focus  | -      | 1       | -                |
| Full Flood –<br>Digital Focus |        | 1       | -                |
| Red                           |        |         | -                |