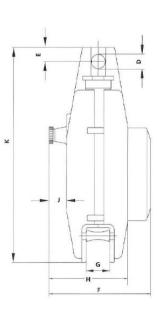

**Dimensions (mm):** 

Part numbers & specifications:

| Part Number    | Cable                   | Load Wound      | Load<br>Unwound | Weight Kg |
|----------------|-------------------------|-----------------|-----------------|-----------|
| FT260.0312     | 12m 3x1mm <sup>2</sup>  | 4A              | 10A             | 4.1       |
| FT260.0308     | 8m 3x1.5mm <sup>2</sup> | 8A              | 10A*            | 4.0       |
| FT260.0505     | 5m 5x1.5mm <sup>2</sup> | 5A              | 10A*            | 4.0       |
| FTE260.0110    | 10m 1x10mm <sup>2</sup> | Earth-Bond Reel | -               | 4.5       |
| FT260.0406     | 6m 4x1.5mm <sup>2</sup> | 4A              | 10A*            | 4.0       |
| FT260.0305     | 5m 3x2.5mm <sup>2</sup> | 8A              | 16A**           | 4.0       |
| FT260.0305-102 | 5m 3x2.5mm <sup>2</sup> | 8A              | 16A**           | 4.0       |
| FT260.0305     | 5m 3x4.0mm <sup>2</sup> | 16A             | 32A**           | 5.0       |