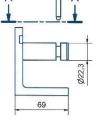

**Dimensions (mm):** 

Part numbers & specifications:

| Part Number    | Cable                   | Load Wound      | Load<br>Unwound | Weight Kg |
|----------------|-------------------------|-----------------|-----------------|-----------|
| FT260.0312     | 12m 3x1mm <sup>2</sup>  | 4A              | 10A             | 4.1       |
| FT260.0308     | 8m 3x1.5mm <sup>2</sup> | 8A              | 10A*            | 4.0       |
| FT260.0505     | 5m 5x1.5mm <sup>2</sup> | 5A              | 10A*            | 4.0       |
| FTE260.0110    | 10m 1x10mm <sup>2</sup> | Earth-Bond Reel | -               | 4.5       |
| FT260.0406     | 6m 4x1.5mm <sup>2</sup> | 4A              | 10A*            | 4.0       |
| FT260.0305     | 5m 3x2.5mm <sup>2</sup> | 8A              | 16A**           | 4.0       |
| FT260.0305-102 | 5m 3x2.5mm <sup>2</sup> | 8A              | 16A**           | 4.0       |
| FT260.0305     | 5m 3x4.0mm <sup>2</sup> | 16A             | 32A**           | 5.0       |