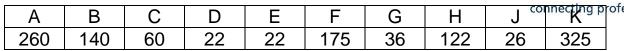

**Dimensions (mm):** 

Part numbers & specifications:

| Part Number    | Cable                   | Load Wound      | Load<br>Unwound | Weight Kg |
|----------------|-------------------------|-----------------|-----------------|-----------|
| FT260.0312     | 12m 3x1mm <sup>2</sup>  | 4A              | 10A             | 4.1       |
| FT260.0308     | 8m 3x1.5mm <sup>2</sup> | 8A              | 10A*            | 4.0       |
| FT260.0505     | 5m 5x1.5mm <sup>2</sup> | 5A              | 10A*            | 4.0       |
| FTE260.0110    | 10m 1x10mm <sup>2</sup> | Earth-Bond Reel | -               | 4.5       |
| FT260.0406     | 6m 4x1.5mm <sup>2</sup> | 4A              | 10A*            | 4.0       |
| FT260.0305     | 5m 3x2.5mm <sup>2</sup> | 8A              | 16A**           | 4.0       |
| FT260.0305-102 | 5m 3x2.5mm <sup>2</sup> | 8A              | 16A**           | 4.0       |
| FT260.0305     | 5m 3x4.0mm <sup>2</sup> | 16A             | 32A**           | 5.0       |