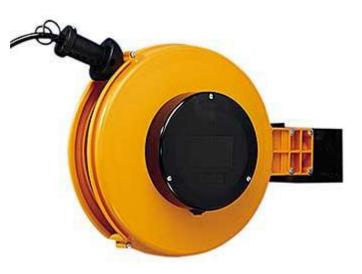

## **SPRING RETURN CABLE REEL**

Small, robust wall ceiling or floor mounting spring-retractable reel, suitable for offices, small workshops, laboratories, schools & production areas.

Manufactured from sturdy thermoplastic, the reel is electrically insulated & corrosion resistant. Depending on requirements, the desired length of cable is pulled out of the reel, leaving the remaining cable neatly stored on the reel safe from damage and dirt.

When the cable connection is no-longer required, a short pull on the ballstop and the cable neatly rewinds.

A spring-return cable reel means a safe & organized workplace.

FT260 Features:

- FT260.0305-102 Voltage compatible for both 110v & 230v.
- Load capacities up to 32A.
- Single & 3-phase 4 & 5-wire variants, including an earth-bonding version.
- Uprated spring variant's for lifting loads up to 1.2Kg.
- FT260.0305-101 pre-torqued to lift 450g loads consistently.
- Cable lengths from 5m to 12m 1mm<sup>2</sup> to 4mm<sup>2</sup>, in both HO5VV-F and HO7RN-F cables.
- Universal mounting bracket (Wall, floor or ceiling)
- Manual On/Off cable retraction ratchet
- Adjustable ball-stop
- High quality brass sliprings / sliver contacts
- IP20 protection