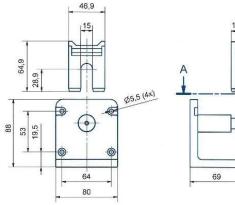

**Dimensions (mm):** 

Part numbers & specifications:

| Part Number    | Cable                   | Load Wound      | Load<br>Unwound | Weight Kg |
|----------------|-------------------------|-----------------|-----------------|-----------|
| FT260.0312     | 12m 3x1mm <sup>2</sup>  | 4A              | 10A             | 4.1       |
| FT260.0308     | 8m 3x1.5mm <sup>2</sup> | 8A              | 10A*            | 4.0       |
| FT260.0505     | 5m 5x1.5mm <sup>2</sup> | 5A              | 10A*            | 4.0       |
| FTE260.0110    | 10m 1x10mm <sup>2</sup> | Earth-Bond Reel | -               | 4.5       |
| FT260.0406     | 6m 4x1.5mm <sup>2</sup> | 4A              | 10A*            | 4.0       |
| FT260.0305     | 5m 3x2.5mm <sup>2</sup> | 8A              | 16A**           | 4.0       |
| FT260.0305-102 | 5m 3x2.5mm <sup>2</sup> | 8A              | 16A**           | 4.0       |
| FT260.0305     | 5m 3x4.0mm <sup>2</sup> | 16A             | 32A**           | 5.0       |