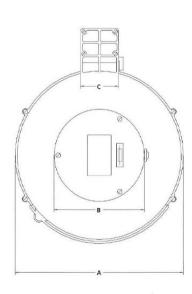

**Dimensions (mm):** 

Part numbers & specifications:

| Part Number    | Cable                   | Load Wound      | Load<br>Unwound | Weight Kg |
|----------------|-------------------------|-----------------|-----------------|-----------|
| FT260.0312     | 12m 3x1mm <sup>2</sup>  | 4A              | 10A             | 4.1       |
| FT260.0308     | 8m 3x1.5mm <sup>2</sup> | 8A              | 10A*            | 4.0       |
| FT260.0505     | 5m 5x1.5mm <sup>2</sup> | 5A              | 10A*            | 4.0       |
| FTE260.0110    | 10m 1x10mm <sup>2</sup> | Earth-Bond Reel | -               | 4.5       |
| FT260.0406     | 6m 4x1.5mm <sup>2</sup> | 4A              | 10A*            | 4.0       |
| FT260.0305     | 5m 3x2.5mm <sup>2</sup> | 8A              | 16A**           | 4.0       |
| FT260.0305-102 | 5m 3x2.5mm <sup>2</sup> | 8A              | 16A**           | 4.0       |
| FT260.0305     | 5m 3x4.0mm <sup>2</sup> | 16A             | 32A**           | 5.0       |