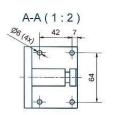

**Dimensions (mm):** 

Part numbers & specifications:

| Part Number    | Cable                   | Load Wound      | Load<br>Unwound | Weight Kg |
|----------------|-------------------------|-----------------|-----------------|-----------|
| FT260.0312     | 12m 3x1mm <sup>2</sup>  | 4A              | 10A             | 4.1       |
| FT260.0308     | 8m 3x1.5mm <sup>2</sup> | 8A              | 10A*            | 4.0       |
| FT260.0505     | 5m 5x1.5mm <sup>2</sup> | 5A              | 10A*            | 4.0       |
| FTE260.0110    | 10m 1x10mm <sup>2</sup> | Earth-Bond Reel | -               | 4.5       |
| FT260.0406     | 6m 4x1.5mm <sup>2</sup> | 4A              | 10A*            | 4.0       |
| FT260.0305     | 5m 3x2.5mm <sup>2</sup> | 8A              | 16A**           | 4.0       |
| FT260.0305-102 | 5m 3x2.5mm <sup>2</sup> | 8A              | 16A**           | 4.0       |
| FT260.0305     | 5m 3x4.0mm <sup>2</sup> | 16A             | 32A**           | 5.0       |