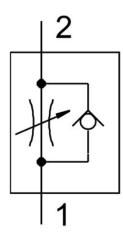

## **Data sheet**

| Feature                                                  | Value                                                                                                |
|----------------------------------------------------------|------------------------------------------------------------------------------------------------------|
| Type code                                                | GR                                                                                                   |
| Valve function                                           | Flow control non-return function                                                                     |
| Pneumatic connection 1                                   | G1/4                                                                                                 |
| Pneumatic connection 2                                   | G1/4                                                                                                 |
| Adjusting element                                        | Knurled screw                                                                                        |
| Type of mounting                                         | Line installation                                                                                    |
| Standard nominal flow rate in flow control direction     | 370 l/min                                                                                            |
| Standard nominal flow rate in non-return direction       | 150 l/min                                                                                            |
| Operating pressure                                       | 0.5 bar 10 bar                                                                                       |
| Ambient temperature                                      | -20 ℃ 75 ℃                                                                                           |
| Housing material                                         | Wrought aluminum alloy                                                                               |
| Mounting position                                        | Any                                                                                                  |
| Symbol                                                   | 00991453                                                                                             |
| Standard flow rate in flow control direction 6 -> 0 bar  | 570 l/min                                                                                            |
| Standard flow rate in non-return direction at 6 -> 0 bar | 340 l/min                                                                                            |
| Explosion prevention and protection                      | Zone 1 (ATEX) Observe the information on the certificate Zone 22 (ATEX) Zone 21 (ATEX) Zone 2 (ATEX) |
| Operating medium                                         | Compressed air as per ISO 8573-1:2010 [7:-:-]                                                        |
| Information on operating and pilot media                 | Operation with oil lubrication possible (required for further use)                                   |
| Temperature of medium                                    | -20 °C 75 °C                                                                                         |
| Product weight                                           | 80 g                                                                                                 |
| Note on materials                                        | RoHS-compliant                                                                                       |
| Seals material                                           | NBR                                                                                                  |
| Material of adjusting screw                              | Steel<br>Galvanized                                                                                  |