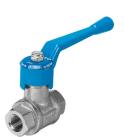

## **Data sheet**

| Feature                        | Value                                                  |
|--------------------------------|--------------------------------------------------------|
| Type code                      | QH                                                     |
| Nominal pressure of fitting PN | 30                                                     |
| Valve function                 | 2/2 bistable                                           |
| Pneumatic connection 1         | G3/4                                                   |
| Pneumatic connection 2         | G3/4                                                   |
| Actuation type                 | Manual                                                 |
| Type of mounting               | Line installation                                      |
| Standard nominal flow rate     | 21000 l/min                                            |
| Nominal width                  | 20 mm                                                  |
| Ambient temperature            | -20 °C 180 °C                                          |
| Housing material               | Brass                                                  |
| Operating medium               | Water<br>Compressed air as per ISO 8573-1:2010 [7:-:-] |

| Feature                                  | Value                                                              |
|------------------------------------------|--------------------------------------------------------------------|
| Sealing principle                        | Soft                                                               |
| Design                                   | Ball valve                                                         |
| Symbol                                   | 00991458                                                           |
| Information on operating and pilot media | Operation with oil lubrication possible (required for further use) |