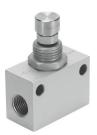

## One-way flow control valve GR-1/8-B Part number: 151215

## **Data sheet**

| Feature                                              | Value                                                                                                |
|------------------------------------------------------|------------------------------------------------------------------------------------------------------|
| Type code                                            | GR                                                                                                   |
| Valve function                                       | Flow control non-return function                                                                     |
| Pneumatic connection 1                               | G1/8                                                                                                 |
| Pneumatic connection 2                               | G1/8                                                                                                 |
| Adjusting element                                    | Knurled screw                                                                                        |
| Type of mounting                                     | With through-hole Optionally: Front panel mounting                                                   |
| Standard nominal flow rate in flow control direction | 210 l/min                                                                                            |
| Standard nominal flow rate in non-return direction   | 180 l/min 275 l/min                                                                                  |
| Operating pressure                                   | 0.5 bar 10 bar                                                                                       |
| Ambient temperature                                  | -20 ℃ 60 ℃                                                                                           |
| Housing material                                     | Wrought aluminum alloy                                                                               |
| Mounting position                                    | Any                                                                                                  |
| Symbol                                               | 00991453                                                                                             |
| Explosion prevention and protection                  | Zone 22 (ATEX) Zone 1 (ATEX) Zone 2 (ATEX) Zone 21 (ATEX) Observe the information on the certificate |
| Operating medium                                     | Compressed air as per ISO 8573-1:2010 [7:4:4]                                                        |
| Information on operating and pilot media             | Operation with oil lubrication possible (required for further use)                                   |
| Temperature of medium                                | -20 °C 60 °C                                                                                         |
| Nominal width                                        | 3 mm                                                                                                 |
| Product weight                                       | 31 g                                                                                                 |
| Note on materials                                    | RoHS-compliant                                                                                       |
| Seals material                                       | NBR                                                                                                  |
| Sleeve material                                      | POM                                                                                                  |
| Material of adjusting screw                          | High-alloy steel                                                                                     |
| Nut material                                         | Wrought aluminum alloy                                                                               |