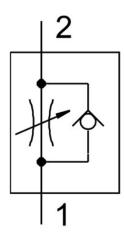

## **Data sheet**

| Feature                                              | Value                                                                                                |
|------------------------------------------------------|------------------------------------------------------------------------------------------------------|
| Type code                                            | GR                                                                                                   |
| Valve function                                       | Flow control non-return function                                                                     |
| Pneumatic connection 1                               | G1/8                                                                                                 |
| Pneumatic connection 2                               | G1/8                                                                                                 |
| Adjusting element                                    | Knurled screw                                                                                        |
| Type of mounting                                     | With through-hole Optionally: Front panel mounting                                                   |
| Standard nominal flow rate in flow control direction | 210 l/min                                                                                            |
| Standard nominal flow rate in non-return direction   | 180 l/min 275 l/min                                                                                  |
| Operating pressure                                   | 0.5 bar 10 bar                                                                                       |
| Ambient temperature                                  | -20 ℃ 60 ℃                                                                                           |
| Housing material                                     | Wrought aluminum alloy                                                                               |
| Mounting position                                    | Any                                                                                                  |
| Symbol                                               | 00991453                                                                                             |
| Explosion prevention and protection                  | Zone 22 (ATEX) Zone 1 (ATEX) Zone 2 (ATEX) Zone 21 (ATEX) Observe the information on the certificate |
| Operating medium                                     | Compressed air as per ISO 8573-1:2010 [7:4:4]                                                        |
| Information on operating and pilot media             | Operation with oil lubrication possible (required for further use)                                   |
| Temperature of medium                                | -20 °C 60 °C                                                                                         |
| Nominal width                                        | 3 mm                                                                                                 |
| Product weight                                       | 31 g                                                                                                 |
| Note on materials                                    | RoHS-compliant                                                                                       |
| Seals material                                       | NBR                                                                                                  |
| Sleeve material                                      | POM                                                                                                  |
| Material of adjusting screw                          | High-alloy steel                                                                                     |
| Nut material                                         | Wrought aluminum alloy                                                                               |