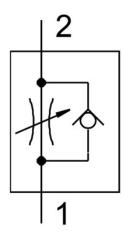

## **Data sheet**

| Feature                                                  | Value                                                              |
|----------------------------------------------------------|--------------------------------------------------------------------|
| Type code                                                | GRLZ                                                               |
| Maritime classification                                  | See certificate                                                    |
| Valve function                                           | Supply air flow control non-return function                        |
| Pneumatic connection 1                                   | QS-4                                                               |
| Pneumatic connection 2                                   | M5                                                                 |
| Adjusting element                                        | Slotted screw                                                      |
| Type of mounting                                         | Screw-in                                                           |
| Standard nominal flow rate in flow control direction     | 110 l/min                                                          |
| Standard nominal flow rate in non-return direction       | 65 l/min 110 l/min                                                 |
| Ambient temperature                                      | -10 °C 60 °C                                                       |
| Mounting position                                        | Any                                                                |
| Symbol                                                   | 00991453                                                           |
| Operating pressure for entire temperature range          | 0.2 bar 10 bar                                                     |
| Standard flow rate in flow control direction 6 -> 0 bar  | 160 l/min                                                          |
| Standard flow rate in non-return direction at 6 -> 0 bar | 150 l/min 180 l/min                                                |
| Operating medium                                         | Compressed air as per ISO 8573-1:2010 [7:4:4]                      |
| Information on operating and pilot media                 | Operation with oil lubrication possible (required for further use) |
| Temperature of medium                                    | -10 °C 60 °C                                                       |
| Nominal tightening torque                                | 0.8 Nm                                                             |
| Tolerance for nominal tightening torque                  | ± 10%                                                              |
| Product weight                                           | 13 g                                                               |
| Material of screwed trunnion                             | Brass                                                              |
| Note on materials                                        | RoHS-compliant                                                     |
| Seals material                                           | NBR                                                                |
| Releasing ring material                                  | POM                                                                |
| Material of adjusting screw                              | Brass                                                              |
| Swivel joint material                                    | Chromated<br>Die-cast zinc                                         |