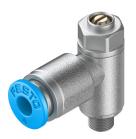

## One-way flow control valve GRLZ-M5-QS-4-D Part number: 193154







## **Data sheet**

| Feature                                                  | Value                                                              |
|----------------------------------------------------------|--------------------------------------------------------------------|
| Type code                                                | GRLZ                                                               |
| Maritime classification                                  | See certificate                                                    |
| Valve function                                           | Supply air flow control non-return function                        |
| Pneumatic connection 1                                   | QS-4