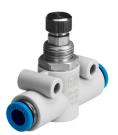

## One-way flow control valve GR-QS-6 Part number: 193969

## **Data sheet**

| Feature                                              | Value                                                                                                |
|------------------------------------------------------|------------------------------------------------------------------------------------------------------|
| Type code                                            | GR                                                                                                   |
| Valve function                                       | Flow control non-return function                                                                     |
| Pneumatic connection 1                               | QS-6                                                                                                 |
| Pneumatic connection 2                               | QS-6                                                                                                 |
| Adjusting element                                    | Knurled screw                                                                                        |
| Type of mounting                                     | With through-hole Optionally: With accessories Front panel mounting                                  |
| Standard nominal flow rate in flow control direction | 245 l/min                                                                                            |
| Standard nominal flow rate in non-return direction   | 430 l/min                                                                                            |
| Operating pressure                                   | 0.2 bar 10 bar                                                                                       |
| Ambient temperature                                  | -10 °C 60 °C                                                                                         |
| Housing material                                     | PA-reinforced                                                                                        |
| Mounting position                                    | Any                                                                                                  |
| Symbol                                               | 00991453                                                                                             |
| Explosion prevention and protection                  | Observe the information on the certificate Zone 21 (ATEX) Zone 22 (ATEX) Zone 1 (ATEX) Zone 2 (ATEX) |
| Operating medium                                     | Compressed air as per ISO 8573-1:2010 [7:4:4]                                                        |
| Information on operating and pilot media             | Operation with oil lubrication possible (required for further use)                                   |
| Temperature of medium                                | -10 °C 60 °C                                                                                         |
| Product weight                                       | 22 g                                                                                                 |
| Note on materials                                    | RoHS-compliant                                                                                       |
| Seals material                                       | NBR                                                                                                  |
| Releasing ring material                              | РОМ                                                                                                  |
| Material of adjusting screw                          | High-alloy steel                                                                                     |