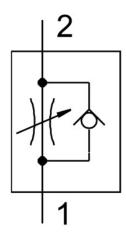

## **Data sheet**

| Feature                                              | Value                                                                                                |
|------------------------------------------------------|------------------------------------------------------------------------------------------------------|
| Type code                                            | GR                                                                                                   |
| Valve function                                       | Flow control non-return function                                                                     |
| Pneumatic connection 1                               | QS-6                                                                                                 |
| Pneumatic connection 2                               | QS-6                                                                                                 |
| Adjusting element                                    | Knurled screw                                                                                        |
| Type of mounting                                     | With through-hole Optionally: With accessories Front panel mounting                                  |
| Standard nominal flow rate in flow control direction | 245 l/min                                                                                            |
| Standard nominal flow rate in non-return direction   | 430 l/min                                                                                            |
| Operating pressure                                   | 0.2 bar 10 bar                                                                                       |
| Ambient temperature                                  | -10 °C 60 °C                                                                                         |
| Housing material                                     | PA-reinforced                                                                                        |
| Mounting position                                    | Any                                                                                                  |
| Symbol                                               | 00991453                                                                                             |
| Explosion prevention and protection                  | Observe the information on the certificate Zone 21 (ATEX) Zone 22 (ATEX) Zone 1 (ATEX) Zone 2 (ATEX) |
| Operating medium                                     | Compressed air as per ISO 8573-1:2010 [7:4:4]                                                        |
| Information on operating and pilot media             | Operation with oil lubrication possible (required for further use)                                   |
| Temperature of medium                                | -10 °C 60 °C                                                                                         |
| Product weight                                       | 22 g                                                                                                 |
| Note on materials                                    | RoHS-compliant                                                                                       |
| Seals material                                       | NBR                                                                                                  |
| Releasing ring material                              | РОМ                                                                                                  |
| Material of adjusting screw                          | High-alloy steel                                                                                     |