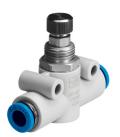

## One-way flow control valve GR-QS-8 Part number: 193970

## **Data sheet**

| Feature                                              | Value                                                                                                |
|------------------------------------------------------|------------------------------------------------------------------------------------------------------|
| Type code                                            | GR                                                                                                   |
| Valve function                                       | Flow control non-return function                                                                     |
| Pneumatic connection 1                               | QS-8                                                                                                 |
| Pneumatic connection 2                               | QS-8                                                                                                 |
| Adjusting element                                    | Knurled screw                                                                                        |
| Type of mounting                                     | Front panel mounting Optionally: With accessories With through-hole                                  |
| Standard nominal flow rate in flow control direction | 265 l/min                                                                                            |
| Standard nominal flow rate in non-return direction   | 500 l/min                                                                                            |
| Operating pressure                                   | 0.2 bar 10 bar                                                                                       |
| Ambient temperature                                  | -10 °C 60 °C                                                                                         |
| Housing material                                     | PA-reinforced                                                                                        |
| Mounting position                                    | Any                                                                                                  |
| Symbol                                               | 00991453                                                                                             |
| Explosion prevention and protection                  | Zone 21 (ATEX) Observe the information on the certificate Zone 22 (ATEX) Zone 1 (ATEX) Zone 2 (ATEX) |
| Operating medium                                     | Compressed air as per ISO 8573-1:2010 [7:4:4]                                                        |
| Information on operating and pilot media             | Operation with oil lubrication possible (required for further use)                                   |
| Temperature of medium                                | -10 °C 60 °C                                                                                         |
| Product weight                                       | 23 g                                                                                                 |
| Note on materials                                    | RoHS-compliant                                                                                       |
| Seals material                                       | NBR                                                                                                  |
| Releasing ring material                              | POM                                                                                                  |
| Material of adjusting screw                          | High-alloy steel                                                                                     |