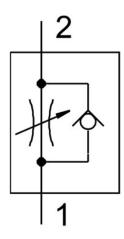

## **Data sheet**

| Feature                                              | Value                                                                                                |
|------------------------------------------------------|------------------------------------------------------------------------------------------------------|
| Type code                                            | GR                                                                                                   |
| Valve function                                       | Flow control non-return function                                                                     |
| Pneumatic connection 1                               | QS-8                                                                                                 |
| Pneumatic connection 2                               | QS-8                                                                                                 |
| Adjusting element                                    | Knurled screw                                                                                        |
| Type of mounting                                     | Front panel mounting Optionally: With accessories With through-hole                                  |
| Standard nominal flow rate in flow control direction | 265 l/min                                                                                            |
| Standard nominal flow rate in non-return direction   | 500 l/min                                                                                            |
| Operating pressure                                   | 0.2 bar 10 bar                                                                                       |
| Ambient temperature                                  | -10 °C 60 °C                                                                                         |
| Housing material                                     | PA-reinforced                                                                                        |
| Mounting position                                    | Any                                                                                                  |
| Symbol                                               | 00991453                                                                                             |
| Explosion prevention and protection                  | Zone 21 (ATEX) Observe the information on the certificate Zone 22 (ATEX) Zone 1 (ATEX) Zone 2 (ATEX) |
| Operating medium                                     | Compressed air as per ISO 8573-1:2010 [7:4:4]                                                        |
| Information on operating and pilot media             | Operation with oil lubrication possible (required for further use)                                   |
| Temperature of medium                                | -10 °C 60 °C                                                                                         |
| Product weight                                       | 23 g                                                                                                 |
| Note on materials                                    | RoHS-compliant                                                                                       |
| Seals material                                       | NBR                                                                                                  |
| Releasing ring material                              | POM                                                                                                  |
| Material of adjusting screw                          | High-alloy steel                                                                                     |