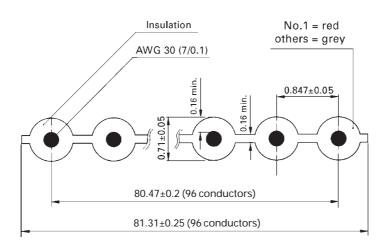

#### Materials and Finish Insulation: PVC

Conductor: 30 AWG (7/0.1mm) stranded Cu-wire

#### Features

- S3MIL, 0.847mm pitch flat cable designed for termination with DIN41612 IDC connectors (96 pos.)
- 🗘 UL Style No. 2678

#### **Cable Dimensions**