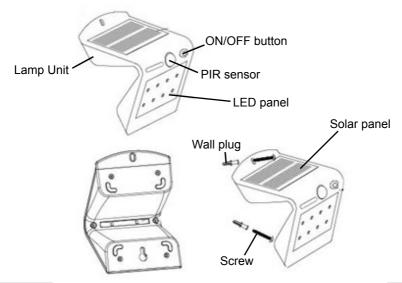

## WHAT'S INCLUDED

- Lamp assembly.
- User manual.
- Pack of screws and wall plugs.

### **POSITIONING**

- The lamp is suitable for mounting on plasterboard, wood or masonry surfaces.
- It should be mounted in a position of maximum sunlight for optimum charge of the internal battery.
- Before drilling any fixing holes, check that there are no hidden obstructions behind the mounting surface such as pipes or cables.

### INSTALLATION

- Ideally mount the lamp 2-4 metres above ground for maximum sensing of movement detection.
- Offer the lamp to the surface and mark the location of the upper fixing hole.
- Measure vertically down from this location 118mm and mark the surface.
- Drill the wall if required, fit the wall plugs and fit the lower screw leaving the head
   3-4mm proud of the surface.
- Locate the lower keyhole mounting point over the screw then attach the lamp through the upper mounting point using the remaining screw provided.