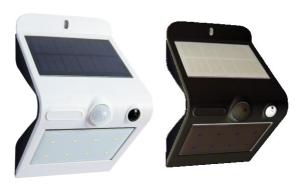

# Solar Wall Security Lights Model: PEL01359 and PEL01360

Please read these instructions carefully before use and retain for future reference.

## WHAT'S INCLUDED

- Lamp assembly.
- User manual.
- Pack of screws and wall plugs.