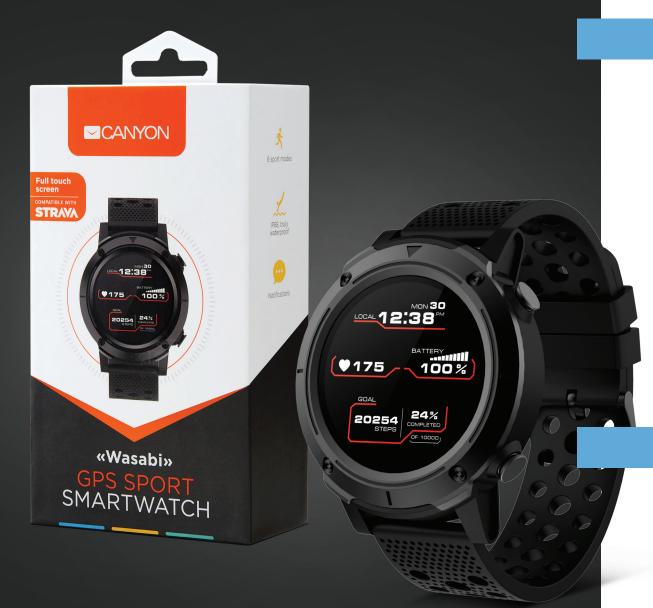

# **GPS sport smartwatch**

This sport smartwatch is named after the Japanese Wasabi spice, which works with incredible speed and gives a bright spicy taste to any dish. Canyon Wasabi watch model is designed for those who want to maximize their results in sports. Everything that an athlete needs is placed under a durable waterproof case, round full-touch display and a stylish dial. This includes GPS tracking, IP68 standard of water resistance, heart rate sensor, and accelerometer. Tracking could be adjusted for popular sports, including swimming. You can share data to Strava, get weather forecasts and much more. Canyon Life App synchronizes the clock with your smartphone and saves daily statistics, instantly delivering all notifications from the smartphone to the watch. An ultra-capacious battery that works up to 5 days on a single charge will help you to uncover the maximum of your sports capabilities. A full-fledged gadget for your sports records!

#### **Key Features**

- Sporty design of the case, strap and dial
- Shockproof metal-plastic housing
- GPS geolocation
- Heart rate and acceleration sensors
- Pedometer
- Optimization for the most popular sports
- Vibration pattern for notifications
- Fully compatible with iOS 9.0+ and Android 4.4+

- Compatible with Strava
- IP68 waterproof rating (full protection)
- Remote camera control
- Music control
- Weather display
- Sedentary reminder
- Sleep monitoring