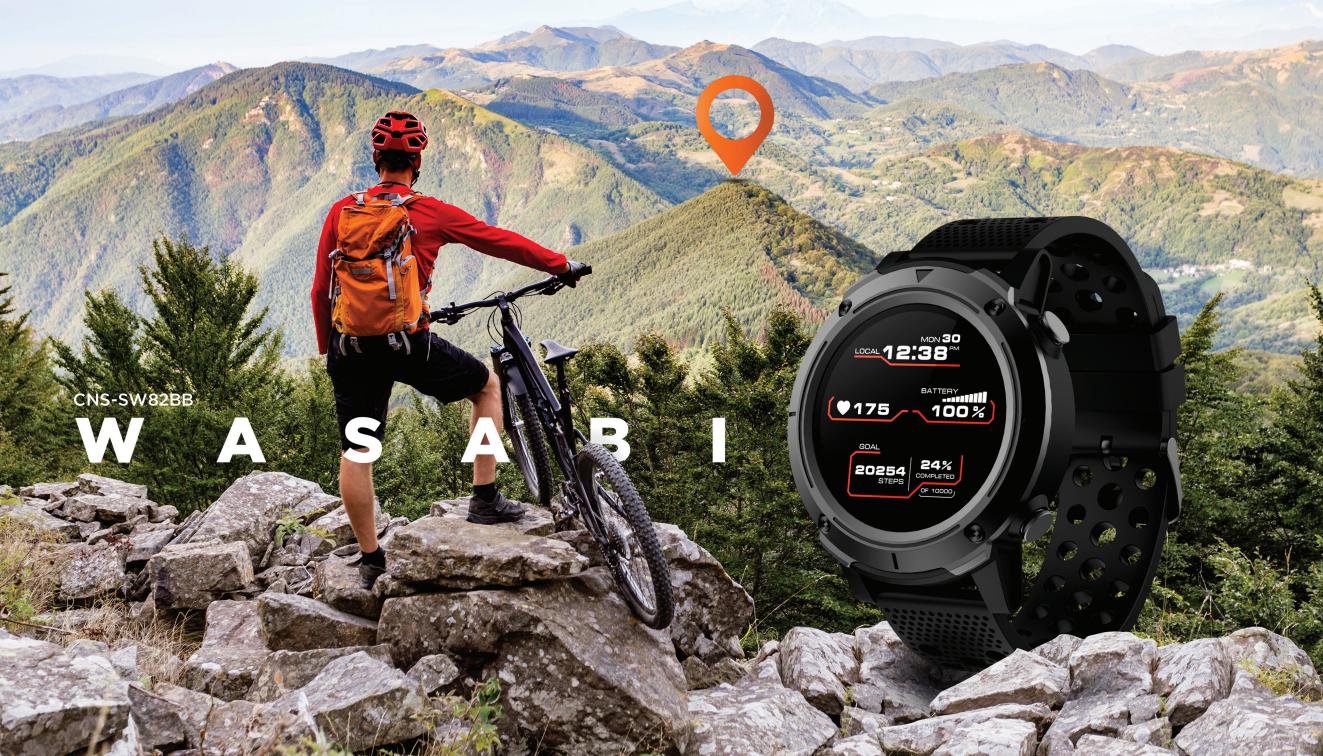

# **GPS sport smartwatch**

This sport smartwatch is named after the Japanese Wasabi spice, which works with incredible speed and gives a bright spicy taste to any dish. Canyon Wasabi watch model is designed for those who want to maximize their results in sports. Everything that an athlete needs is placed under a durable waterproof case, round full-touch display and a stylish dial. This includes GPS tracking, IP68 standard of water resistance, heart rate sensor, and accelerometer. Tracking could be adjusted for popular sports, including swimming. You can share data to Strava, get weather forecasts and much more. Canyon Life App synchronizes the clock with your smartphone and saves daily statistics, instantly delivering all notifications from the smartphone to the watch. An ultra-capacious battery that works up to 5 days on a single charge will help you to uncover the maximum of your sports capabilities. A full-fledged gadget for your sports records!

### **Sports**

Hiking

Treadmill

Cross

Walking

Cycling

Swimming