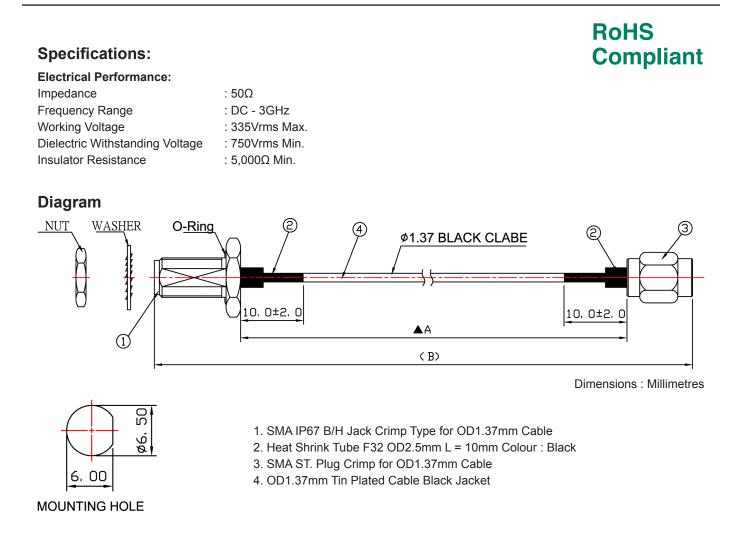

## Part Number Table

| Description                  | Product<br>Length A | Product<br>Length B | VSWR       | Insertion<br>Loss | Part Number |
|------------------------------|---------------------|---------------------|------------|-------------------|-------------|
| IP67 SMA B/H - SMA plug100mm | 100mm               | 124mm               | 1.4:1 Max. | -0.8dB Max.       | MC000786    |
| IP67 SMA B/H - SMA plug150mm | 150mm               | 174mm               | 1.4:1 Max. | -1dB Max.         | MC000787    |
| IP67 SMA B/H - SMA plug200mm | 200mm               | 224mm               | 1.4:1 Max. | -1.1dB Max.       | MC000788    |