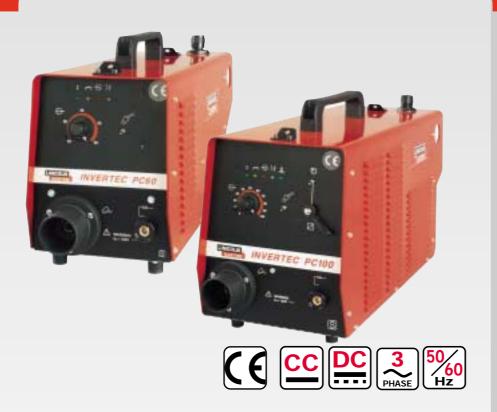

## INVERTEC® PC60 & PC100

## TWO OUTSTANDING PLASMA CUTTING SYSTEMS

The Invertec PC60 and 100 are air plasma cutting systems suitable for cutting of mild steel, stainless steel, aluminium and most other metals. Designed and manufactured using inverter technology, both the Invertec PC60 and 100 incorporate many sophisticated features that enable the production of high quality cuts over a wide range of thicknesses up to 35 mm.

# **ADVANTAGES**

- Design and manufactured using inverter technology for outstanding performance and reliability.
- Pilot Arc control to maintain an uninterrupted arc when cutting expanded metal or grates.
- Infinitely variable current control.
- Output compensated for mains fluctuations.
- Wide range of consumables suitable for gouging, inside corners, pipe saddle cutting and others.
- Lightweight and portable.
- Optional hand operated remote control.
- Overload protection and warning light.
- Designed to meet EN60974-1 and CE standards for safety and reliability.
- Built the Lincoln way 'RUGGED & RELIABLE.

### **TECHNICAL SPECIFICATIONS**

| Product         | ltem                 | Standard | Fuse       | Weight           | Dimensions                 | Protection | Cutting      |
|-----------------|----------------------|----------|------------|------------------|----------------------------|------------|--------------|
| Name            | Number               | Voltage  | Size       |                  | H x W x D (mm)             | Class      | capacity     |
| PC 60<br>PC 100 | WF200272<br>WF200322 | 400V-3ph | 13A<br>24A | 25,5KG<br>37,5KG | 195x280x515<br>235x330x615 | IP23       | 18mm<br>35mm |