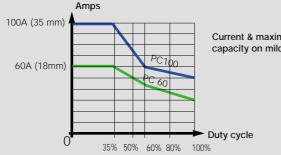

Invertec PC100 is supplied ready to cut with all the necessary accessories including a start up pack of consumables.

# **ADVANTAGES**

- Design and manufactured using inverter technology for outstanding performance and reliability.
- Pilot Arc control to maintain an uninterrupted arc when cutting expanded metal or grates.
- Infinitely variable current control.
- Output compensated for mains fluctuations.
- Wide range of consumables suitable for gouging, inside corners, pipe saddle cutting and others.
- Lightweight and portable.
- Optional hand operated remote control.
- Overload protection and warning light.
- Designed to meet EN60974-1 and CE standards for safety and reliability.
- Built the Lincoln way 'RUGGED & RELIABLE.



www.lincolnelectriceurope.com

## **CUTTING CAPACITY DATA**



Current & maximum cutting capacity on mild steel

### **TECHNICAL SPECIFICATIONS**

| Product         | ltem                 | Standard | Fuse       | Weight           | Dimensions                 | Protection | Cutting      |
|-----------------|----------------------|----------|------------|------------------|----------------------------|------------|--------------|
| Name            | Number               | Voltage  | Size       |                  | H x W x D (mm)             | Class      | capacity     |
| PC 60<br>PC 100 | WF200272<br>WF200322 | 400V-3ph | 13A<br>24A | 25,5KG<br>37,5KG | 195x280x515<br>235x330x615 | IP23       | 18mm<br>35mm |

#### WELDING OUTPUT

| Product<br>Name | Current<br>Range | Rated Output   |  |
|-----------------|------------------|----------------|--|
|