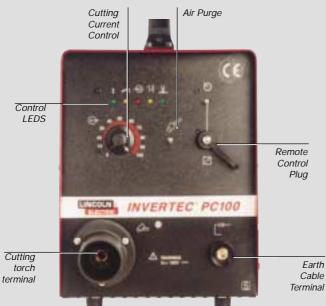

Infinitely variable output current control allows easy and precise setting of the cutting current. Indicator lamps show power-on, output voltage, air supply pressure too low, overload conditions and cutting in progress. All

circuits have been designed with a modular concept for improved performance and easy maintenance.

A quick connect torch assembly protected against accidental contact with live parts allows easy switching between hand and machine torches.

An optional remote control is available that facilitates the use of the PC100 with cutting machines.

The Invertec PC100 is supplied ready to cut with all the necessary accessories including a start up pack of consumables.