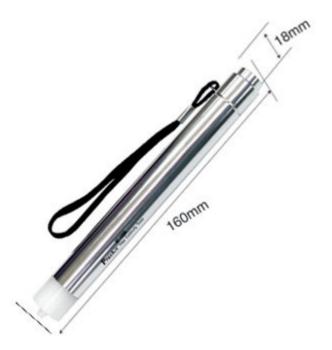

## MT-7050N, Fiber Continuity Tester

Clips conveniently into a shirt pocket. Krypton light is extremely bright, yet much safer than laser sources. Tester acts as inspection back light. Operates on 2 AA batteries (not included)

- · Powerful Krypton light source provides long range over multimode fiber
- Soft ferule gripping membrane is designed to protect finished ferrules while firmly securing the connector in the tester body