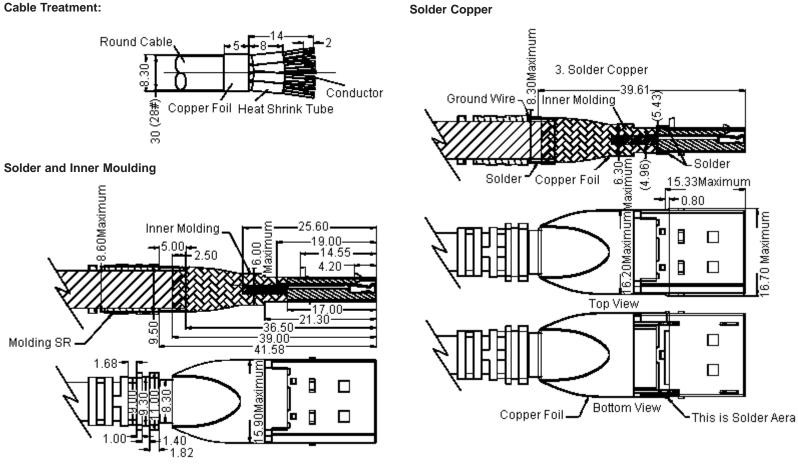

**Application Guide:** 

**Dimensions : Millimetres** 

| This data sheet and its contents (the "Information") belong to the Premier Farnell Group<br>(the "Group") or are licensed to it. No licence is granted for the use of it other than for | TOLERANCES:                     | DRAWN BY:    | DATE:    | DRAWING TITLE: |                     |                 |          |
|-----------------------------------------------------------------------------------------------------------------------------------------------------------------------------------------|---------------------------------|--------------|----------|----------------|---------------------|-----------------|----------|
| information purposes in connection with the products to which it relates. No licence<br>of any intellectual property rights is granted. The Information is subject to change with-      | UNLESS OTHERWISE                | Veena        | 05/12/08 |                | Plug - Display Port | , Cable Type    |          |
| our notice and replaces all data sheets previously supplied. The information supplied is                                                                                                | SPECIFIED,                      | CHECKED BY:  | DATE:    | SIZE DWG NO.   |                     | ELECTRONIC FILE | REV      |
| data sheet should check for themselves the Information and the suitability of the prod-<br>ucts for their purpose and not make any assumptions based on information included or         | DIMENSIONS ARE<br>FOR REFERENCE | Suresh       | 05/12/08 | Δ              | M100018889          | 1686456-TDS_DWG | Α        |
|                                                                                                                                                                                         | PURPOSES ONLY.                  | APPROVED BY: | DATE:    |                |                     |                 | <u> </u> |
| or restrict the Group's liability for death or personal injury resulting from its negligence.<br>SPC MULTICOMP is the registered trademark of the Group. © Premier Farnell pic 2008.    |                                 | Farnell      | 19/12/08 | SCALE: NTS     | U.O.M.: mm          | SHEET: 2 OF     | 4        |

|  | PART NO. |       | REVISIONS |             |       |         |        |         |         |          |  |  |
|--|----------|-------|-----------|-------------|-------|---------|--------|---------|---------|----------|--|--|
|  |          | ECN # | REV       | DESCRIPTION | DRAWN | DATE    | CHECKD | DATE    | APPRVD  | DATE     |  |  |
|  |          | -     | А         | RELEASED    | Veena | 5/12/08 | Suresh | 5/12/08 | Farnell | 19/12/08 |  |  |
|  |          |       |           |             |       |         |        |         |         |          |  |  |