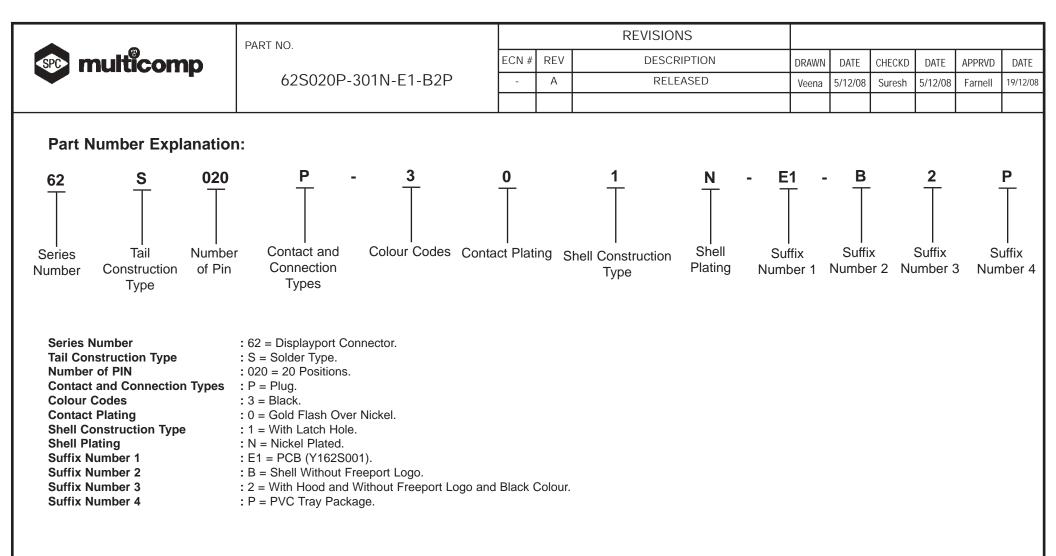

|  | PART NO.                              |       | REVISIONS |             |       |         |        |         |         |          |  |  |
|--|---------------------------------------|-------|-----------|-------------|-------|---------|--------|---------|---------|----------|--|--|
|  | I I I I I I I I I I I I I I I I I I I | ECN # | REV       | DESCRIPTION | DRAWN | DATE    | CHECKD | DATE    | APPRVD  | DATE     |  |  |
|  |                                       | -     | А         | RELEASED    | Veena | 5/12/08 | Suresh | 5/12/08 | Farnell | 19/12/08 |  |  |
|  |                                       |       |           |             |       |         |        |         |         |          |  |  |

## Part Number Table

| Description                    | Part Number         |
|--------------------------------|---------------------|
| Plug, Display Port, Cable Type | 62S020P-301N-E1-B2P |

| This data sheet and its contents (the "Information") belong to the Premier Farnell Group<br>(the "Group") or are licensed to it. No licence is granted for the use of it other than for                                                                                                                                                                                                                                                                                                                                                                                                                                                               | TOLERANCES:                     | DRAWN BY:    | DATE:    | DRAWING TITLE: |            |                 |          |
|-------------------------------------------------------------------------------------------------------------------------------------------------------------------------------------------------------------------------------------------------------------------------------------------------------------------------------------------------------------------------------------------------------------------------------------------------------------------------------------------------------------------------------------------------------------------------------------------------------------------------------------------------------|---------------------------------|--------------|----------|----------------|------------|-----------------|----------|
| Information purposes and not include the information included or the information is subject to change without out notice and replaces all data sheets previously supplied. The Information supplied is believed to be accurate but the Group assumes no responsibility for its accuracy or completeness, any error in or omission from it or for any use made of it. Users of this data sheet should check for themselves the Information and the suitability of the products for their purpose and not make any assumptions based on information included or omitted. Liability for loss or damage resulting from any reliance on the Information or | UNLESS OTHERWISE                | Veena        | 05/12/08 | F              | Cable Type |                 |          |
|                                                                                                                                                                                                                                                                                                                                                                                                                                                                                                                                                                                                                                                       | SPECIFIED,                      | CHECKED BY:  | DATE:    | SIZE DWG NO.   |            | ELECTRONIC FILE | REV      |
|                                                                                                                                                                                                                                                                                                                                                                                                                                                                                                                                                                                                                                                       | DIMENSIONS ARE<br>FOR REFERENCE | Suresh       | 05/12/08 | Α              | M100018889 | 686456-TDS_DWG  | A        |
|                                                                                                                                                                                                                                                                                                                                                                                                                                                                                                                                                                                                                                                       | PURPOSES ONLY.                  | APPROVED BY: | DATE:    |                |            |                 | <u> </u> |
|                                                                                                                                                                                                                                                                                                                                                                                                                                                                                                                                                                                                                                                       |                                 | Farnell      | 19/12/08 | SCALE: NTS     | U.O.M.: mm | SHEET: 3 OF     | - 4      |