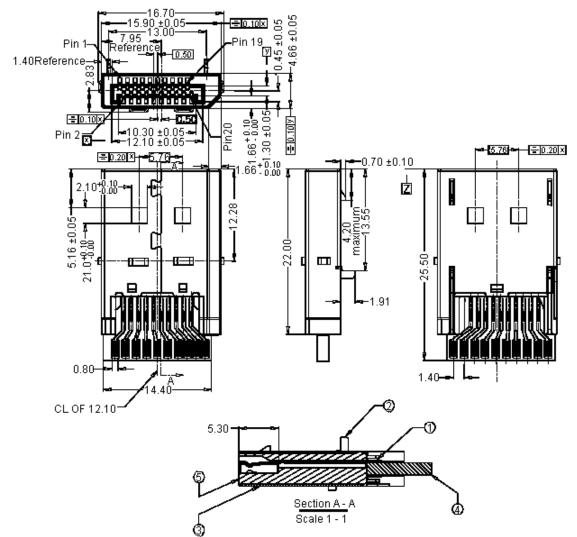

## **Specifications:**

Mechanical:

Maximum insertion force Withdrawal force Electrical: Minimum contact current rating Voltage rating Withstanding voltage Minimum insulation resistance Maximum contact resistance Environmental: Operating temperature : 44.1.

: 9.8N minimum and 39.2N maximum.

: 0.5A.

- : 40V ac (rms).
- : 500V ac for 1 minute.

: 100MΩ.

: 30MΩ.

: -25°C to +85°C.

Dimensions : Millimetres

| TI<br>(t) | nis data sheet and its contents (the "Information") belong to the Premier Farnell Group<br>e "Group") or are licensed to it. No licence is granted for the use of it other than for                                                                                              | TOLERANCES:      | DRAWN BY:    | DATE:    | DRAWING TITLE: |                      |                 |          |
|-----------|----------------------------------------------------------------------------------------------------------------------------------------------------------------------------------------------------------------------------------------------------------------------------------|------------------|--------------|----------|----------------|----------------------|-----------------|----------|
| in        | formation purposes in connection with the products to which it relates. No licence<br>any intellectual property rights is granted. The Information is subject to change with-                                                                                                    | UNLESS OTHERWISE | Veena        | 05/12/08 | F              | Plug - Display Port, | Cable Type      |          |
| b         | It notice and replaces all data sheets previously supplied. The Information supplied is<br>elieved to be accurate but the Group assumes no responsibility for its accuracy or<br>mpleteness, any error in or omission from it or for any use made of it. Users of this           | SPECIFIED,       | CHECKED BY:  | DATE:    | SIZE DWG NO.   |                      | ELECTRONIC FILE | REV      |
| da        | ata sheet should check for themselves the Information and the suitability of the prod-<br>cts for their purpose and not make any assumptions based on information included or                                                                                                    | DIMENSIONS ARE   | Suresh       | 05/12/08 | Α              | M100018889           | 686456-TDS_DWG  | Α        |
| US US     | mitted. Liability for loss or damage resulting from any reliance on the Information or<br>se of it (including liability resulting from negligence or where the Group was aware of<br>e possibility of such loss or damage arising) is excluded. This will not operate to limit   | PURPOSES ONLY.   | APPROVED BY: | DATE:    |                |                      |                 | <u> </u> |
| 0         | restrict the Group's liability for deathage analysis excluded. This with the operate to initial restrict the Group's liability for death or personal injury resulting from its negligence.<br>PC MULTICOMP is the registered trademark of the Group. © Premier Farnell pic 2008. |                  | Farnell      | 19/12/08 | SCALE: NTS     | U.O.M.: mm           | SHEET: 1 OF     | - 4      |

|  | PART NO. |       | REVISIONS |             |       |         |        |         |         |          |  |  |
|--|----------|-------|-----------|-------------|-------|---------|--------|---------|---------|----------|--|--|
|  |          | ECN # | REV       | DESCRIPTION | DRAWN | DATE    | CHECKD | DATE    | APPRVD  | DATE     |  |  |
|  |          | -     | А         | RELEASED    | Veena | 5/12/08 | Suresh | 5/12/08 | Farnell | 19/12/08 |  |  |
|  |          |       |           |             |       |         |        |         |         |          |  |  |