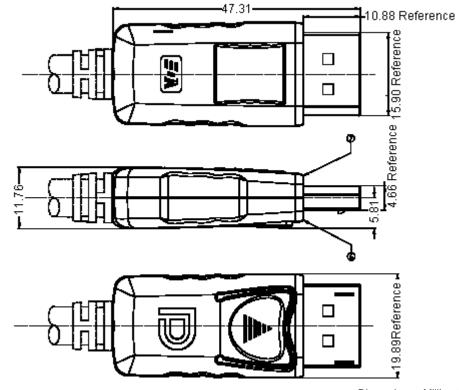

MULTICOMP is the registered trademark of the Group. © Premier Farnell pic 2008.    |                                 | Farnell      | 19/12/08 | SCALE: NTS     | U.O.M.: mm          | SHEET: 2 OF     | 4        |

|  | PART NO. |       | REVISIONS |             |       |         |        |         |         |          |  |  |
|--|----------|-------|-----------|-------------|-------|---------|--------|---------|---------|----------|--|--|
|  |          | ECN # | REV       | DESCRIPTION | DRAWN | DATE    | CHECKD | DATE    | APPRVD  | DATE     |  |  |
|  |          | -     | А         | RELEASED    | Veena | 5/12/08 | Suresh | 5/12/08 | Farnell | 19/12/08 |  |  |
|  |          |       |           |             |       |         |        |         |         |          |  |  |

Assemble Hood



Dimensions : Millimetres

## Part Number Table

| Description                    | Part Number         |
|--------------------------------|---------------------|
| Plug, Display Port, Cable Type | 62S020P-301N-E1-B2P |

| This data sheet and its contents (the "Information") belong to the Premier Farnell Group<br>(the "Group") or are licensed to it. No licence is granted for the use of it other than for