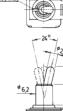

# Miniature Toggle Switches for horizontal mounting, without thread

#### **Specifications:**

Contact rating: 250 V AC, 3 A / 125 V AC, 6 A

30 V DC, 4 A / 12 V DC, 5 A

6 V DC, 6 A

Contact resistance: < 10 m $\Omega$ 

 $> 1000 \text{ M}\Omega$  at 500 V DC Insulation resistance:

Dielectric strength: 1500 V, 50 Hz for the duration of 1 minute

 $-20^{\circ}$  to  $+80^{\circ}$  C Operating temperature:

Mechanical life: minimum 100 000 operations

Contacts: coin silver (common contact copper alloy, silver-plated)

Terminals: PC terminals, copper alloy silver-plated

Material: case: diallyle-phthalate, meets UL 94 V-0, green

lever: chromium-plated, metal parts: nickel-plated

Mounting: on pc-board, horizontal mounting Soldering conditions: auto-soldering - max.: 5 sec, 270° C

### Models: Switching functions

| SPDT           |    |
|----------------|----|
| STM 106 D - BA | on |

STM 106 D -STM 106 E - RA on STM 106 F - RA mom STM 106 G - RA mom off STM 106 H - RA mom off on

#### DPDT

| STM 206 N – RA | on  | -   | on  |
|----------------|-----|-----|-----|
| STM 206 P - RA | on  | off | on  |
| STM 206 R - RA | mom | -   | on  |
| STM 206 S - RA | mom | off | mom |
| STM 206 T - RA | mom | off | on  |