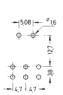

## Miniature Toggle Switches for vertical mounting, without thread

#### **Specifications:**

Contact rating: 250 V AC, 3 A / 125 V AC, 6 A

30 V DC, 4 A / 12 V DC, 5 A

6 V DC, 6 A

Contact resistance: < 10 m $\Omega$ 

 $> 1000 \ M\Omega$  at 500 V DC Insulation resistance:

Dielectric strength: 1500 V, 50 Hz for the duration of 1 minute

Operating temperature:  $-20^{\circ}$  to  $+80^{\circ}$  C

Mechanical life: minimum 100 000 operations

Contacts: coin silver (common contact copper alloy, silver-plated)

Terminals: PC terminals, copper alloy silver-plated

Material: case: diallyle-phthalate, meets UL 94 V-0, green

lever: chromium-plated, metal parts: nickel-plated

Mounting: on pc-board, vertical mounting

auto-soldering - max.: 5 sec, 270° C Soldering conditions:

SPDT

STM 106 D - VM STM 106 E - VM off on on STM 106 F - VM mom on STM 106 G - VM mom off mom STM 106 H - VM mom off on

STM 206 N - VM on STM 206 P - VM on off on STM 206 R - VM mom on STM 206 S - VM mom off mom STM 206 T - VM mom off on