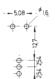

# Miniature Toggle Switches for horizontal mounting, without thread

### Models: Switching functions

| SPDT           |    |
|----------------|----|
| STM 106 D - BA | on |

STM 106 D -STM 106 E - RA on STM 106 F - RA mom STM 106 G - RA mom off STM 106 H - RA mom off on

#### DPDT

| STM 206 N – RA | on  | -   | on  |
|----------------|-----|-----|-----|
| STM 206 P - RA | on  | off | on  |
| STM 206 R - RA | mom | -   | on  |
| STM 206 S - RA | mom | off | mom |
| STM 206 T - RA | mom | off | on  |