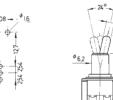

## Miniature Toggle Switches for vertical mounting, without thread

SPDT

STM 106 D - VM STM 106 E - VM off on on STM 106 F - VM mom on STM 106 G - VM mom off mom STM 106 H - VM mom off on

STM 206 N - VM on STM 206 P - VM on off on STM 206 R - VM mom on STM 206 S - VM mom off mom STM 206 T - VM mom off on