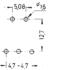

# Miniature Toggle Switches for horizontal mounting, without thread

#### **Specifications:**

Contact rating: 250 V AC, 3 A / 125 V AC, 6 A

30 V DC, 4 A / 12 V DC, 5 A

6 V DC, 6 A

Contact resistance: < 10 m $\Omega$ 

 $> 1000 \text{ M}\Omega$  at 500 V DC Insulation resistance:

Dielectric strength: 1500 V, 50 Hz for the duration of 1 minute

 $-20^{\circ}$  to  $+80^{\circ}$  C Operating temperature:

Mechanical life: minimum 100 000 operations

Contacts: coin silver (common contact copper alloy, silver-plated)

Terminals: PC terminals, copper alloy silver-plated

Material: case: diallyle-phthalate, meets UL 94 V-0, green

lever: chromium-plated, metal parts: nickel-plated

Mounting: on pc-board, horizontal mounting Soldering conditions: auto-soldering - max.: 5 sec, 270° C

### Models: Switching functions

| SPDT           |    |
|----------------|----|
| STM 106 D - BA | on |

STM 106 D -STM 106 E - RA on STM 106 F - RA mom STM 106 G - RA mom off STM 106 H - RA mom off on

#### DPDT

| STM 206 N – RA | on  | -   | on  |
|----------------|-----|-----|-----|
| STM 206 P - RA | on  | off | on  |
| STM 206 R - RA | mom | -   | on  |
| STM 206 S - RA | mom | off | mom |
| STM 206 T - RA | mom | off | on  |