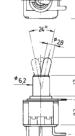

## Miniature Toggle Switches for vertical mounting, without thread

Material: case: diallyle-phthalate, meets UL 94 V-0, green

lever: chromium-plated, metal parts: nickel-plated

Mounting: on pc-board, vertical mounting

auto-soldering - max.: 5 sec, 270° C Soldering conditions: