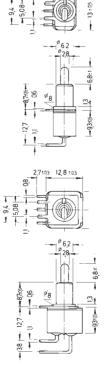

# Miniature Toggle Switches for horizontal mounting, without thread

## Miniature Toggle Switches for vertical mounting, without thread