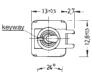

# Miniature Toggle Switches for horizontal mounting, without thread

Terminals: PC terminals, copper alloy silver-plated

Material: case: diallyle-phthalate, meets UL 94 V-0, green

lever: chromium-plated, metal parts: nickel-plated

Mounting: on pc-board, horizontal mounting Soldering conditions: auto-soldering - max.: 5 sec, 270° C