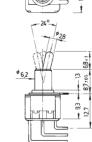

## Miniature Toggle Switches for vertical mounting, without thread

#### **Specifications:**

Contact rating: 250 V AC, 3 A / 125 V AC, 6 A

30 V DC, 4 A / 12 V DC, 5 A

6 V DC, 6 A

Contact resistance: < 10 m $\Omega$ 

 $> 1000 \ M\Omega$  at 500 V DC Insulation resistance:

Dielectric strength: 1500 V, 50 Hz for the duration of 1 minute

Operating temperature:  $-20^{\circ}$  to  $+80^{\circ}$  C

Mechanical life: minimum 100 000 operations

Contacts: coin silver (common contact copper alloy, silver-plated)

Terminals: PC terminals, copper alloy silver-plated

Material: case: diallyle-phthalate, meets UL 94 V-0, green

lever: chromium-plated, metal parts: nickel-plated

Mounting: on pc-board, vertical mounting

auto-soldering - max.: 5 sec, 270° C Soldering conditions:

SPDT

STM 106 D - VM STM 106 E - VM off on on STM 106 F - VM mom on STM 106 G - VM mom off mom STM 106 H - VM mom off on

STM 206 N - VM on STM 206 P - VM on off on STM 206 R - VM mom on STM 206 S - VM mom off mom STM 206 T - VM mom off on