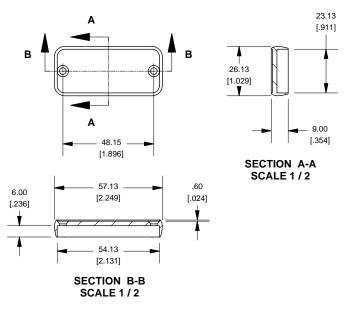

## **Slot Details**

## 1455C802

## **Closed Bezel**

| Note                                                                       |  |
|----------------------------------------------------------------------------|--|
| Purchased assembly includes box, belly plate, bezel, cover screws and self |  |
| adhesive rubber feet. Box made from Extruded Aluminum 6063.                |  |
|                                                                            |  |

| PART NUMBERS 1455C802 Closed Plastic Bezel                         |              |  |
|--------------------------------------------------------------------|--------------|--|
|                                                                    |              |  |
| Black Anodized                                                     | 1455C802BK   |  |
| ACCESSORIES                                                        |              |  |
| Cover Screws (Pkg 100) [#6 Self Tapping Nickel Plated Screws]      | 1455MS100    |  |
| Black Cover Screws (Pkg 100) [#6 Self Tappng Nickel Plated Screws] | 1455MS100BK  |  |
| Closed Plastic Bezels, Black (Pkg 10)                              | 1455CPLBK-10 |  |