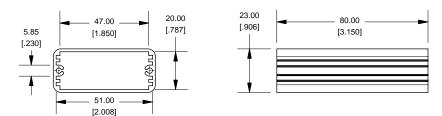

## **Extrusion**





## **Slot Details**



## 1455C802



## **Closed Bezel**



| Note                                                                       |  |
|----------------------------------------------------------------------------|--|
| Purchased assembly includes box, belly plate, bezel, cover screws and self |  |
| adhesive rubber feet. Box made from Extruded Aluminum 6063.                |  |
|                                                                            |  |

| PART NUMBERS 1455C802 Closed Plastic Bezel                         |              |  |
|--------------------------------------------------------------------|--------------|--|
|                                                                    |              |  |
| Black Anodized