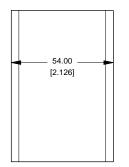

## **Extrusion**





## **Slot Details**



## 1455C802



## **Closed Bezel**



| Note                                                                       |  |
|----------------------------------------------------------------------------|--|
| Purchased assembly includes box, belly plate, bezel, cover screws and self |  |
| adhesive rubber feet. Box made from Extruded Aluminum 6063.                |  |
|                                                                            |  |

| PART NUMBERS 1455C802 Closed Plastic Bezel                         |              |  |
|--------------------------------------------------------------------|--------------|--|
|                                                                    |              |  |
| Black Anodized