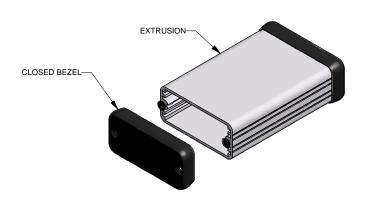

## **Extrusion**

## **Closed Bezel**

| Note                                                                       |  |
|----------------------------------------------------------------------------|--|
| Purchased assembly includes box, belly plate, bezel, cover screws and self |  |
| adhesive rubber feet. Box made from Extruded Aluminum 6063.                |  |
|                                                                            |  |