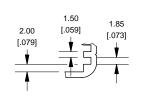

## **Extrusion**





## **Slot Details**



## 1455C802



## **Closed Bezel**



| Note                                                                       |  |
|----------------------------------------------------------------------------|--|
| Purchased assembly includes box, belly plate, bezel, cover screws and self |  |
| adhesive rubber feet. Box made from Extruded Aluminum 6063.                |  |
|                                                                            |  |

| PART NUMBERS 1455C802 Closed Plastic Bezel                         |              |  |
|--------------------------------------------------------------------|--------------|--|
|                                                                    |              |  |
| Black Anodized                                                     | 1455C802BK