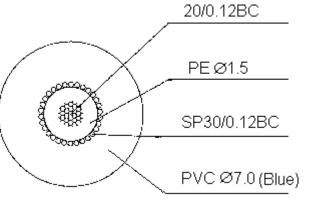

## 3070100052:

Dimensions : Millimetres

## Part Number Table

3070100047:

| Description                    | Part Number     |
|--------------------------------|-----------------|
| Cable, Microphone, 7mm, Black, | 100M 3070100047 |
| Cable, Microphone, 7mm, Red,   | 100M 3070100048 |
| Cable, Microphone, 7mm, Blue,  | 100M 3070100052 |