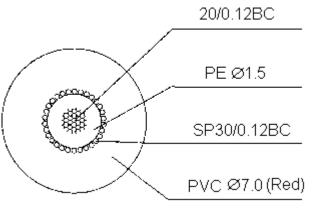

## 3070100048:

## Part Number Table

3070100047:

| Description                    | Part Number     |
|--------------------------------|-----------------|
| Cable, Microphone, 7mm, Black, | 100M 3070100047 |
| Cable, Microphone, 7mm, Red,   | 100M 3070100048 |
| Cable, Microphone, 7mm, Blue,  | 100M 3070100052 |