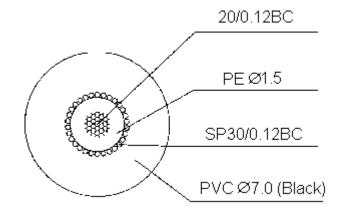

## Part Number Table

3070100047:

| Description                    | Part Number     |
|--------------------------------|-----------------|
| Cable, Microphone, 7mm, Black, | 100M 3070100047 |
| Cable, Microphone, 7mm, Red,   | 100M 3070100048 |
| Cable, Microphone, 7mm, Blue,  | 100M 3070100052 |