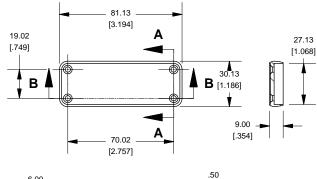

## **Slot Details**

## **Closed Bezel**

Note
Purchased assembly includes box, belly plate, bezel, cover screws and self adhesive rubber feet. Box made from Extruded Aluminum 6063.

| PART NUMBERS                                                          |                |
|-----------------------------------------------------------------------|----------------|
| 1455J1602 Closed Plastic Bezel                                        |                |
| Clear Anodized                                                        | 1455J1602      |
| Black Anodized                                                        | 1455J1602BK    |
| ACCESSORIES                                                           |                |
| Cover Screws (Pkg 100) [#6 Self Tapping Nickel Plated Screws]         | 1455MS100      |
| Black Cover Screws (Pkg 100)<br>[#6 Self Tappng Nickel Plated Screws] | 1455MS100BK    |
| Closed Plastic Bezels, Black (Pkg 10)                                 | 1455 IPI RK-10 |