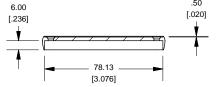

## **Closed Bezel**

Note
Purchased assembly includes box, belly plate, bezel, cover screws and self adhesive rubber feet. Box made from Extruded Aluminum 6063.

| PART NUMBERS                                                          |                |
|-----------------------------------------------------------------------|----------------|
| 1455J1602 Closed Plastic Bezel                                        |                |
| Clear Anodized                                                        | 1455J1602      |
| Black Anodized                                                        | 1455J1602BK    |
| ACCESSORIES                                                           |                |
| Cover Screws (Pkg 100) [#6 Self Tapping Nickel Plated Screws]         | 1455MS100      |
| Black Cover Screws (Pkg 100)<br>[#6 Self Tappng Nickel Plated Screws] | 1455MS100BK    |
| Closed Plastic Bezels, Black (Pkg 10)                                 | 1455 IPI RK-10 |