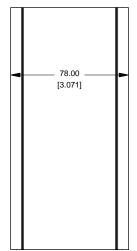

## **Closed Bezel**

Note
Purchased assembly includes box, belly plate, bezel, cover screws and self adhesive rubber feet. Box made from Extruded Aluminum 6063.

| PART NUMBERS                                                          |                |
|-----------------------------------------------------------------------|----------------|
| 1455J1602 Closed Plastic Bezel                                        |                |
| Clear Anodized                                                        | 1455J1602      |
| Black Anodized                                                        | 1455J1602BK    |
| ACCESSORIES                                                           |                |
| Cover Screws (Pkg 100) [#6 Self Tapping Nickel Plated Screws]         | 1455MS100      |
| Black Cover Screws (Pkg 100)<br>[#6 Self Tappng Nickel Plated Screws] | 1455MS100BK    |
| Closed Plastic Bezels, Black (Pkg 10)                                 | 1455 IPI RK-10 |