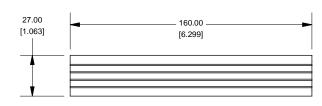

## **Closed Bezel**

Note
Purchased assembly includes box, belly plate, bezel, cover screws and self adhesive rubber feet. Box made from Extruded Aluminum 6063.

| PART NUMBERS                                                          |                |
|-----------------------------------------------------------------------|----------------|
| 1455J1602 Closed Plastic Bezel                                        |                |
| Clear Anodized                                                        | 1455J1602      |
| Black Anodized                                                        | 1455J1602BK    |
| ACCESSORIES                                                           |                |
| Cover Screws (Pkg 100) [#6 Self Tapping Nickel Plated Screws]         | 1455MS100      |
| Black Cover Screws (Pkg 100)<br>[#6 Self Tappng Nickel Plated Screws] | 1455MS100BK    |
| Closed Plastic Bezels, Black (Pkg 10)                                 | 1455 IPI RK-10 |