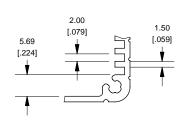

## **Slot Details**

## **Closed Bezel**

Note
Purchased assembly includes box, belly plate, bezel, cover screws and self adhesive rubber feet. Box made from Extruded Aluminum 6063.

| PART NUMBERS                                                          |                |
|-----------------------------------------------------------------------|----------------|
| 1455J1602 Closed Plastic Bezel                                        |                |
| Clear Anodized                                                        | 1455J1602      |
| Black Anodized                                                        | 1455J1602BK    |
| ACCESSORIES                                                           |                |
| Cover Screws (Pkg 100) [#6 Self Tapping Nickel Plated Screws]         | 1455MS100      |
| Black Cover Screws (Pkg 100)<br>[#6 Self Tappng Nickel Plated Screws] | 1455MS100BK    |
| Closed Plastic Bezels, Black (Pkg 10)                                 | 1455 IPI RK-10 |