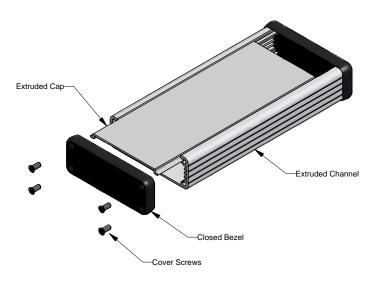

## **Closed Bezel**

Note
Purchased assembly includes box, belly plate, bezel, cover screws and self adhesive rubber feet. Box made from Extruded Aluminum 6063.

| PART NUMBERS                                                          |                |
|-----------------------------------------------------------------------|----------------|
| 1455J1602 Closed Plastic Bezel                                        |                |
| Clear Anodized                                                        | 1455J1602      |
| Black Anodized                                                        | 1455J1602BK    |
| ACCESSORIES                                                           |                |
| Cover Screws (Pkg 100) [#6 Self Tapping Nickel Plated Screws]         | 1455MS100      |
| Black Cover Screws (Pkg 100)<br>[#6 Self Tappng Nickel Plated Screws] | 1455MS100BK    |
| Closed Plastic Bezels, Black (Pkg 10)                                 | 1455 IPI RK-10 |