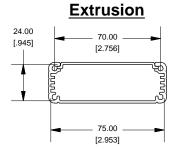

## **Closed Bezel**

Note
Purchased assembly includes box, belly plate, bezel, cover screws and self adhesive rubber feet. Box made from Extruded Aluminum 6063.

| PART NUMBERS                                                          |                |
|-----------------------------------------------------------------------|----------------|
| 1455J1602 Closed Plastic Bezel                                        |                |
| Clear Anodized                                                        | 1455J1602      |
| Black Anodized                                                        | 1455J1602BK    |
| ACCESSORIES                                                           |                |
| Cover Screws (Pkg 100) [#6 Self Tapping Nickel Plated Screws]         | 1455MS100      |
| Black Cover Screws (Pkg 100)<br>[#6 Self Tappng Nickel Plated Screws] | 1455MS100BK    |
| Closed Plastic Bezels, Black (Pkg 10)                                 | 1455 IPI RK-10 |