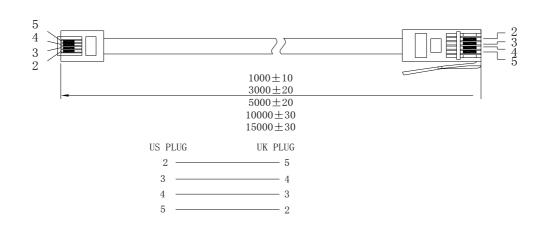

## Telephone / Modem Line Cords 31034 to 31038

Specifications

- Straight Wired. Available in black and white as standard, other colours by request
- Available in 1m, 3m, 5m, 10m and 15m lengths as standard, other lengths by request
- RoHS compliant

| 31034R  | BT Plug to RJ11 1m White  |
|---------|---------------------------|
| 31035R  | BT Plug to RJ11 3m White  |
| 31036R  | BT Plug to RJ11 5m White  |
| 31037R  | BT Plug to RJ11 10m White |
| 31038R  | BT Plug to RJ11 15m White |
| 31034BR | BT Plug to RJ11 1m Black  |
| 31035BR | BT Plug to RJ11 3m Black  |
| 31036BR | BT Plug to RJ11 5m Black  |
| 31037BR | BT Plug to RJ11 10m Black |
| 31038BR | BT Plug to RJ11 15m Black |