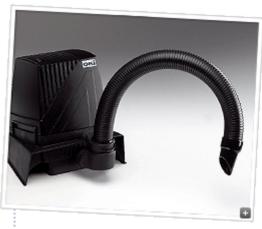

# Powerful, Portable Fume Extraction

OK International's BVX-100 Series Fume Extraction Systems are powerful, but low noise units that need no external ducting or compressor. Simply move these lightweight systems from station to station, plug them in and switch them on for instant fume extraction. Just 279mm (11") tall, with a 305mm x 229mm (12" x 9") plenum chamber, the units easily fit on any bench-top or, when space is at a premium, take advantage of the under-bench mounting bracket.

Rated at 85-Watts, the systems deliver high quality filtration without compromise. A powerful 85 m<sup>3</sup>/hr airflow rate provides immediate extraction of fumes, particles and vapors from operator breathing areas. When a larger capture range is needed, an innovative adaptor quickly transforms the plenum into an arm extraction system.

#### **ACCESSORIES**

ITEM PART NO.

**BVX-ADT** Replacement Arm-To-Plenum Adaptor

**BVX-IADT** Inverted Arm Adaptor, ESD Safe

**BVX-BCK** Under Bench Mounting Bracket