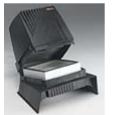

# Powerful, Portable Fume Extraction

OK International's BVX-100 Series Fume Extraction Systems are powerful, but low noise units that need no external ducting or compressor. Simply move these lightweight systems from station to station, plug them in and switch them on for instant fume extraction. Just 279mm (11") tall, with a 305mm x 229mm (12" x 9") plenum chamber, the units easily fit on any bench-top or, when space is at a premium, take advantage of the under-bench mounting bracket.

Rated at 85-Watts, the systems deliver high quality filtration without compromise. A powerful 85 m<sup>3</sup>/hr airflow rate provides immediate extraction of fumes, particles and vapors from operator breathing areas. When a larger capture range is needed, an innovative adaptor quickly transforms the plenum into an arm extraction system.

#### **Technical Specifications**

Static Pressure (suction force): 1250 Pa (5" WC)

Fan Capacity: 110 m<sup>3</sup>/h (65 cfm)

Flow Rate (with filter): 85 m<sup>3</sup>/h (50 cfm)

Air Inlets/Number of Stations: 1 **HEPA Efficiency:** 99.97% at 0.3 micron

Noise Level: < 55 db A

Dimensions (W x D x H): 300mm x 230mm x 290mm

(11.8" x 9.1" x 11.4") Weight: 9kg (20 lbs) Voltage: 100-240 VAC Frequency: 50-60 Hz Power: 85 watt

Certification: UL, CSA, CE

BVX-101 Bench-Top, single user arm/plenum system, Pre-HEPA-Gas, 100-240 VAC Bench-Top, single user arm/plenum system, Pre-Gas, 100-240 VAC BVX-103 Bench-Top, single user plenum system without arm, Pre-HEPA-Gas, 100-240 BVX-101-S VAC Bench-Top, single user plenum system without arm, Pre-Gas, 100-240 VAC BVX-103-S