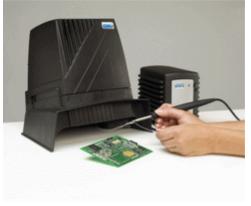

# Powerful, Portable Fume Extraction

OK International's BVX-100 Series Fume Extraction Systems are powerful, but low noise units that need no external ducting or compressor. Simply move these lightweight systems from station to station, plug them in and switch them on for instant fume extraction. Just 279mm (11") tall, with a 305mm x 229mm (12" x 9") plenum chamber, the units easily fit on any bench-top or, when space is at a premium, take advantage of the under-bench mounting bracket.

Rated at 85-Watts, the systems deliver high quality filtration without compromise. A powerful 85 m<sup>3</sup>/hr airflow rate provides immediate extraction of fumes, particles and vapors from operator breathing areas. When a larger capture range is needed, an innovative adaptor quickly transforms the plenum into an arm extraction system.

#### Quick Links

- » BVX-100 Series Fume Extraction Systems
- » BVX-100 Series Part Numbers

**BVX-101** in Action