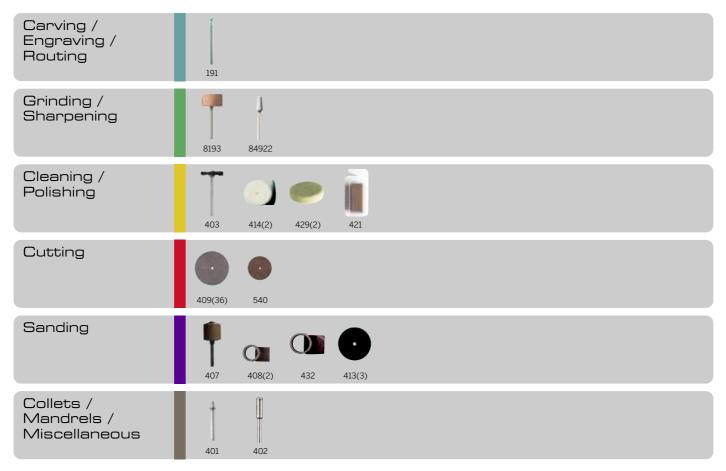

### Included accessories

Order information

Ordernumber: F0130300JB

EAN: 8710364030491

### Included accessories

Order information