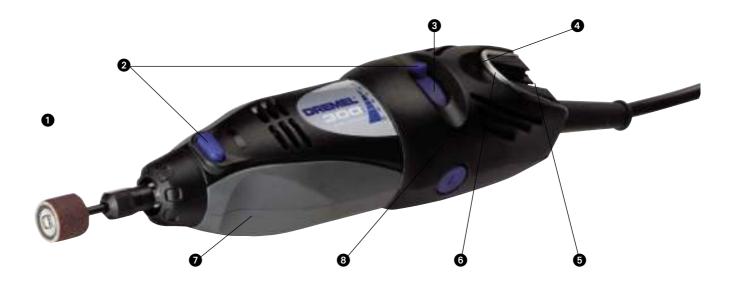

### Features and Benefits

- New and unique design
  improved ergonomics and increased comfort
- 2 Comfort switches to match the speed to the project at hand
- **3** Variable speed 10.000 33.000 RPM more comfortable when handling and better control
- **4 Attachment interfaces** to attach DREMELite and other (future) attachments
- **(5)** On-board wrench storage to have the wrench always at hand and nicely stored
- **1 Integrated hang hook** for hanging the tool on the WorkStation or near the project
- **7 Soft grip** for reduced vibration and a better grip
- **8 125W motor** for optimal performance