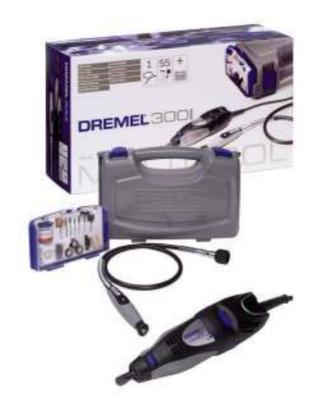

## DREMEL® 300 Series (300-1/55)

This kit includes the Dremel 300 series multitool, a rich accessory content and the versatile, high quality Dremel Flexible Shaft. All this fits in a convenient case, that has the possibility of expanding storage space by sliding the Mini Accessory Case to the side of the tool case (1 accessory set included). This is a high value kit, offering great value for money for the more demanding user.

### Contents

Dremel 300 Series

55 high quality Dremel accessories in Mini Accessory Case

Dremel high quality Flexible Shaft

Convenient and elegant storage case

Inspiring Welcome Poster