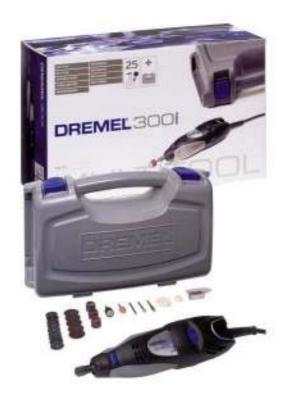

# DREMEL® 300 Series (300-25)

This kit includes the Dremel 300 series multitool in a convenient storage case for containment of accessories and attachments. The case features a unique system for attaching Mini Accessory Cases (mini cases not included) to expand storage possibility. This execution is the entry level kit, offering the Dremel 300 Series with a selected amount of accessories.

## Contents

Dremel 300 Series

25 high quality Dremel accessories

Convenient and elegant storage case

Inspiring Welcome Poster

### Included accessories

Order information

Ordernumber: F0130300JB

EAN: 8710364030491