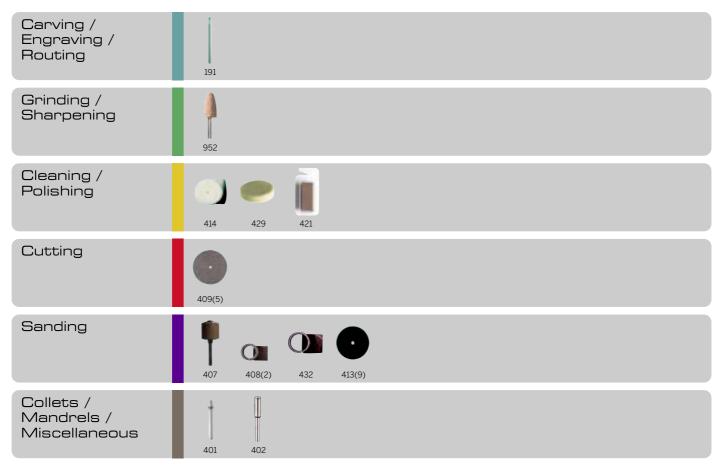

### Included accessories

Order information

Ordernumber: F0130300JB

EAN: 8710364030491

### Included accessories

Order information