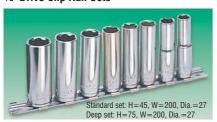

## 1/2" Drive Clip Rail Sets

8 piece clip rail sets of Metrinch® sockets in standard or deep drive
 A handy way to expand any tool set, with wall drive sockets

Contents
These sets will accomodate the following sizes:-

10, 11, 12, 13, 14, 16, 17, 19 34, 7/16, ½, 9/16, ¾, 11/16, ¾ 36, ¼, 5/16 ¼, 5/16, ¾ MM AF WW BSF

|                          |                                          |                                  |            | 22020 |
|--------------------------|------------------------------------------|----------------------------------|------------|-------|
| Standard Set<br>Deep Set | Mftrs.<br>List No.<br>MET0431<br>MET0441 | Order Code<br>559-489<br>559-490 | Price Each |       |
|                          |                                          |                                  |            |       |