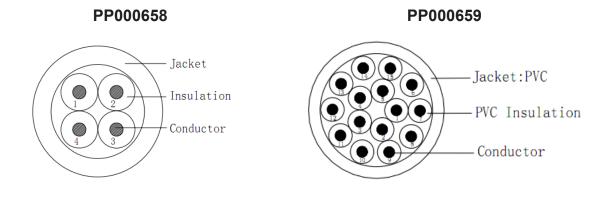

### **Technical Specifications:**

| Description        | PP000658                                      | PP000659 |
|--------------------|-----------------------------------------------|----------|
| Application        | For communication and signal control systems. |          |
| Multi-construction | 4                                             | 15       |

### **Cable Construction:**

| Conductor                                    | Bare Copper                    |                                                                                                                                                                     |
|----------------------------------------------|--------------------------------|---------------------------------------------------------------------------------------------------------------------------------------------------------------------|
| Construction                                 | 0.12 ±0.005 × 22               | 0.08 ±0.005 × 11                                                                                                                                                    |
| Standard Dia.(±0.01mm)                       | 0.65                           | 0.3                                                                                                                                                                 |
| Wire Gauge                                   | 0.49mm <sup>2</sup> (20 AWG)   | 0.05mm <sup>2</sup> (30 AWG)                                                                                                                                        |
| Insulation                                   | PVC                            |                                                                                                                                                                     |
| Thickness                                    | 0.36                           | 2                                                                                                                                                                   |
| Insulation Dia.(±0.1mm)                      | 1.4                            | 0.7                                                                                                                                                                 |
| Insulation Colour                            | Red, White, Brown, Blue        | 1,Light blue;2, Light brown;<br>3,Violet,4,Ivory;5, Grey; 6,Red;<br>7,Blue8,Green;9,Yellow;10,White;<br>11,Black: 12,Brown;13,Orange;14,<br>Turquoise;15,Light Grey |
| Filler                                       | Chalk                          |                                                                                                                                                                     |
| Jacket                                       | PVC                            |                                                                                                                                                                     |
| Thickness(mm)                                | 1                              |                                                                                                                                                                     |
| Dia.(±0.2mm)                                 | 5.7                            | 5.2                                                                                                                                                                 |
| Jacket Color                                 | Black                          |                                                                                                                                                                     |
| Marking                                      | No Printing                    |                                                                                                                                                                     |
| Packaging                                    | 1.65m/plastic Bag, 100 Pcs/Box | 1.5m/plastic Bag, 100Pcs/Box                                                                                                                                        |
| Electrical Characteristics                   | •                              |                                                                                                                                                                     |
| Max.Conductor DC Resistance at 20°C (Ω/Km)   | 74.8                           | 337                                                                                                                                                                 |
| Min.Insulation DC Resistance at 20°C (MΩ*Km) | >500                           |                                                                                                                                                                     |
| Rated Temperature(°C)                        | -20 to +80                     |                                                                                                                                                                     |
| Rated Voltage (V)                            | 100V                           |                                                                                                                                                                     |