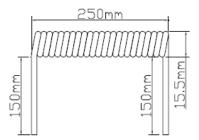

### **Coil Size**

PP000658

### **Part Number Table**

| Description                           | Part Number |
|---------------------------------------|-------------|
| Multicore, 4 Core, 100m, 250mm, 100V  | PP000658    |
| Multicore, 15 Core, 100m, 160mm, 100V | PP000659    |