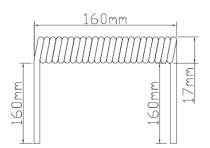

#### PP000659

### **Part Number Table**

| Description                           | Part Number |
|---------------------------------------|-------------|
| Multicore, 4 Core, 100m, 250mm, 100V  | PP000658    |
| Multicore, 15 Core, 100m, 160mm, 100V | PP000659    |