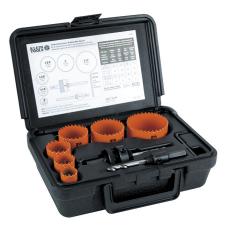

## Catalog No. 31902

## Bi-Metal Hole Saw Kit, 8-Piece

The Bi-Metal Hole Saw Kit contains the most popular sizes for basic electrical work plus two arbors. Multiple leverage points provide easy slug removal. Heavy duty bits bore through 2x4s in a single pass. All in a rugged carrying case.