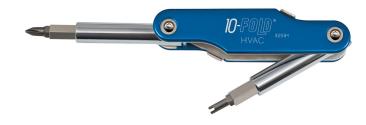

## 10 Fold Screwdriver with Schrader Valve Core

Schrader® Valve Core Screwdriver 10-in-1 tools are small and fit conveniently in a pocket. Each arm unfolds up to 180-Degees or 90-Degrees for extra tight fasteners. Each arm has four bit drivers and two different styles of nut drivers.

## **Specifications**

| Nut Driver Sizes: | 5/16", 1/4"                                           | Phillips Bits: | #1, #2         |
|-------------------|-------------------------------------------------------|----------------|----------------|
| Slotted Bits:     | 1/4" (0.6 cm), 3/16" (0.5 cm)                         | Square Bits:   | #1, #2         |
| Other Bits:       | Schrader® Valve Core Removal/Installation - Extractor | Magnetic:      | No             |
| Insulated:        | No                                                    | Handle Color:  | Blue           |
| Overall Length:   | 8.75" (22.2 cm)                                       | Weight:        | 5.9 oz (168 g) |