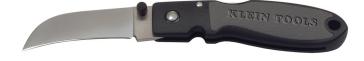

## Lightweight Lockback Knife 2-1/2-Inch Black

This general purpose knife is a great addition to your tool box or utility drawer. Easily opens with one hand. The stainless blade is rounded and hardened for safety and durability. The nylon handle will take the stand up to the harshest job sites.

## **Specifications**

| Special Features: | Compact and Lightweight | Lock Style:    | Lockback      |
|-------------------|-------------------------|----------------|---------------|
| Blade Type:       | Sheepsfoot              | Blade Length:  | 2.5" (6.4 cm) |
| Blade Material:   | AUS 8 Stainless Steel   | Handle Color:  | Black         |
| Handle Material:  | Nylon Resin             | Length Closed: | 3.5" (8.9 cm) |
| Overall Length:   | 6" (15.2 cm)            | Weight:        | 1.5 oz (43 g) |