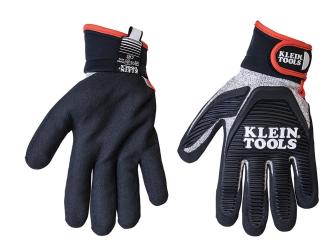

## Journeyman Cut 5 Resistant Gloves, XL

Klein Tools iconic Journeyman gloves are designed for today's jobsite demands. Constructed of the latest high-quality high-tech materials available, these CE Cut Level 5 gloves provide protection, dexterity and extreme functionality on and off the jobsite.