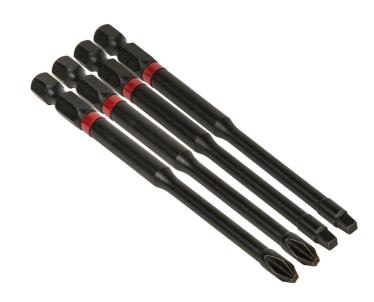

## Pro Impact Power Bits, Assorted 4-Pack

Klein Tools has designed a set of Impact Power Bits for the professional electrician. All the bits are made of high-impact rated S2 steel and color coded for easy identification. Extended length bits reach easily into junction boxes and panels. You can find these bits along with additional size and tip bits in our Pro Impact Power Bit Set with Case (Cat. No. 32799).

## **Specifications**

| Туре:             | Impact Ready                  | Application:    | Extended Bits for Power Impact Drivers |
|-------------------|-------------------------------|-----------------|----------------------------------------|
| Special Features: | Impact Rated; Extended Length | Overall Length: | 4" (10.2 cm)                           |
| Overall Height:   | 0.28" (0.7 cm)                | Diameter:       | 0.25" (0.6 cm)                         |
| Material:         | S2 Steel                      | Color Code:     | Red                                    |
| Shank Type:       | 1/4" Hex                      | Bit Type:       | #2 Phillips, #2 Square                 |
| Package Quantity: | 4                             | Weight:         | 0 oz (0 g)                             |