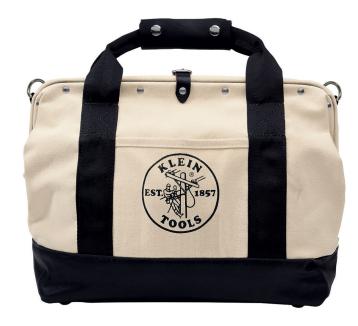

## Tool Bag, Canvas with Leather Bottom, 18-Inch

This canvas tool bag features 10 interior pockets and 1 external for organization. The leather bottom and sides provide extra protection from the elements. #8 natural canvas is heavy-duty for added durability. At 18-Inch (457 mm) wide and 14-Inch (356 mm) high, this is the perfect bag for on the job.