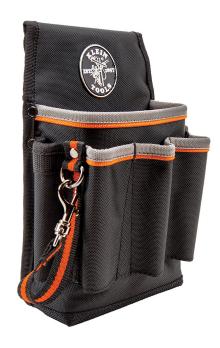

## Tradesman Pro<sup>™</sup> Tool Pouch, 6 Pockets, 10.25 x 6.75 x 10.25-Inch

This pouch is great for carrying a variety of screwdrivers and tools for every day jobs requiring your basic tools. Organize your tools to match your jobsite needs. Mix and match this 6 pocket Klein Tools pouch with a padded tool belt.

## **Specifications**

| Number of Pockets: | 6                     | Special Features: | Heavy Duty Reinforced Bottom |
|--------------------|-----------------------|-------------------|------------------------------|
| Material:          | 1680d Ballistic Weave | Belt Connection:  | Tunnel                       |
| Belt Width:        | Up to 2" (5.1 cm)     | Overall Length:   | 10.25" (26 cm)               |
| Overall Width:     | 6.75" (17.2 cm)       | Overall Height:   | 10.25" (26 cm)               |
| For Use With:      | Tool Belts            | Weight:           | 13 oz (367 g)                |