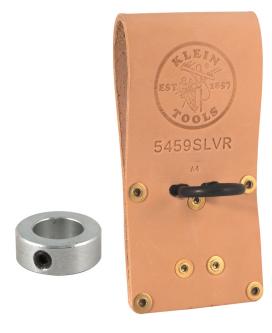

## Connecting Bar Holder with Lock Collar

Keep your connecting bar safely close at hand with Klein Tools' Connecting Bar Holder and Lock Collar. The lock collar slides securely over the connecting bar. This allows the bar to be positioned safely into the specially designed holder that can be attached to a tool belt.

## **Specifications**

| Material:      | Leather             | Belt Connection: | Tunnel          |
|----------------|---------------------|------------------|-----------------|
| Belt Width:    | Up to 3.5" (8.9 cm) | Overall Length:  | 3" (7.6 cm)     |
| Overall Width: | 2" (5.1 cm)         | Overall Height:  | 6.75" (17.2 cm) |
| Color:         | Natural             | Weight:          | 6.4 oz (181 g)  |