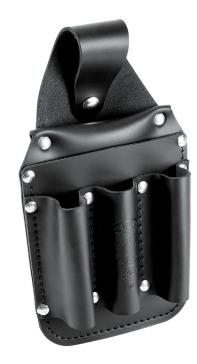

## Tool Pouch, Leather Pocket Tool Organizer, 6-Pockets, 5.75x2.5x10-Inch

The Leather Back Pocket Tool Pouch fits into your back pocket for quick access to your tools. The leather construction is stitched and riveted to ensure a good long life. Six pockets give you plenty of places to hold your tools including a scissors pocket on the back flap. Fits onto your belt in a snap.

## **Specifications**

| Number of Pockets: | 6               | Material:      | Leather           |
|--------------------|-----------------|----------------|-------------------|
| Belt Connection:   | Snap Loop       | Belt Width:    | Up to 2" (5.1 cm) |
| Overall Length:    | 5.75" (14.6 cm) | Overall Width: | 2.5" (6.4 cm)     |
| Overall Height:    | 10" (25.4 cm)   | Weight:        | 7.5 oz (213 g)    |